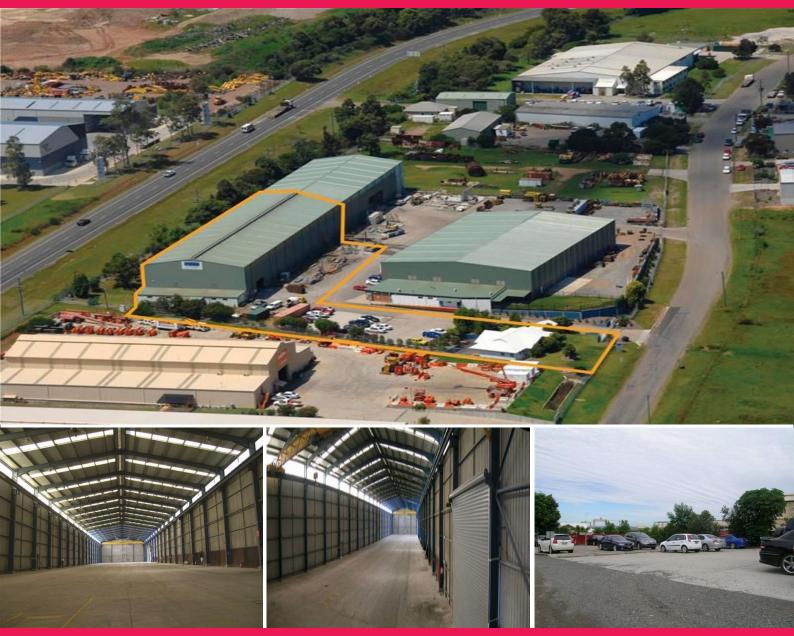

## **Large Long - Fabrication Shop**

Building Area: 1,791m2 (approx)

Situated in a 24/7 industrial environment with easy access to Pacific Highway and the M1 this (2) craned - big-bay workshop also features:

- \* (2) x (10) tonne overhead cranes
- \* (9) metres underhook
- \* Multiple doors to high clearspan warehouse
- \* Large power supply
- \* Plush separate office block
- \* Concrete car park

This is a unique fabrication shop specifically designed for long projects and has development approval for everyt