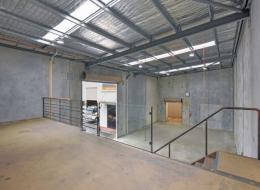

### 258sqm\* Modern warehouse with abundance of 3-phase points

Modern Warehouse unit positioned in a well maintained strata group with convenient drive in access.

The warehouse unit has a combined footprint of 258sqm\* which includes a 22sqm\* front office/reception area, lunch room with kitchen, 45sqm\* mezzanine and 50sqm\* enclosed yard.

Property Particulars:

• 4 exclusive car bays • 7 metre truss height • 7 x 3 - phase power outlets • Air conditioning to lunch room

• Rear enclosed ya

Industrial FOR LEASE

258sqm