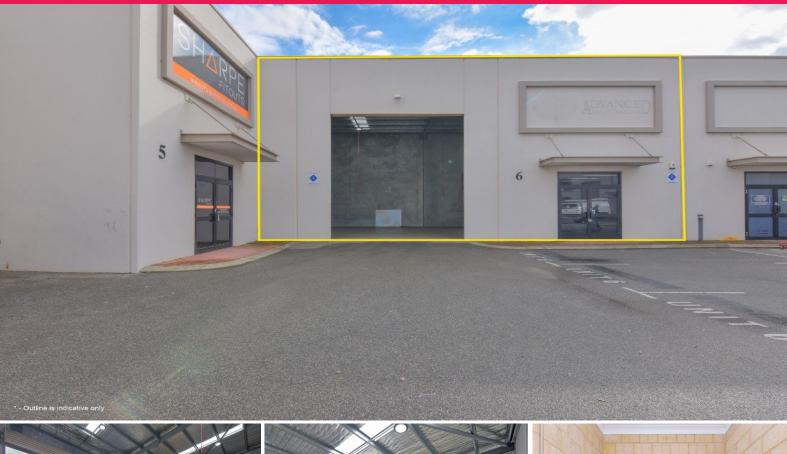

### 6/33 Delawney Street, Balcatta WA 6021

### 258sqm\* Modern warehouse with abundance of 3-phase points

Modern Warehouse unit positioned in a well maintained strata group with convenient drive in access.

The warehouse unit has a combined footprint of 258sqm\* which includes a 22sqm\* front office/reception area, lunch room with kitchen, 45sqm\* mezzanine and 50sqm\* enclosed yard.

Property Particulars:

• 4 exclusive car bays • 7 metre truss height • 7 x 3 - phase power outlets • Air conditioning to lunch room

• Rear enclosed ya

Industrial FOR LEASE

258sqm