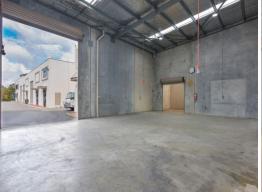

### 258sqm\* Modern warehouse with abundance of 3-phase points

Modern Warehouse unit positioned in a well maintained strata group with convenient drive in access.

The warehouse unit has a combined footprint of 258sqm\* which includes a 22sqm\* front office/reception area, lunch room with kitchen, 45sqm\* mezzanine and 50sqm\* enclosed yard.

Property Particulars:

• 4 exclusive car bays • 7 metre truss height • 7 x 3 - phase power outlets • Air conditioning to lunch room

• Rear enclosed ya

Industrial FOR LEASE

258sqm