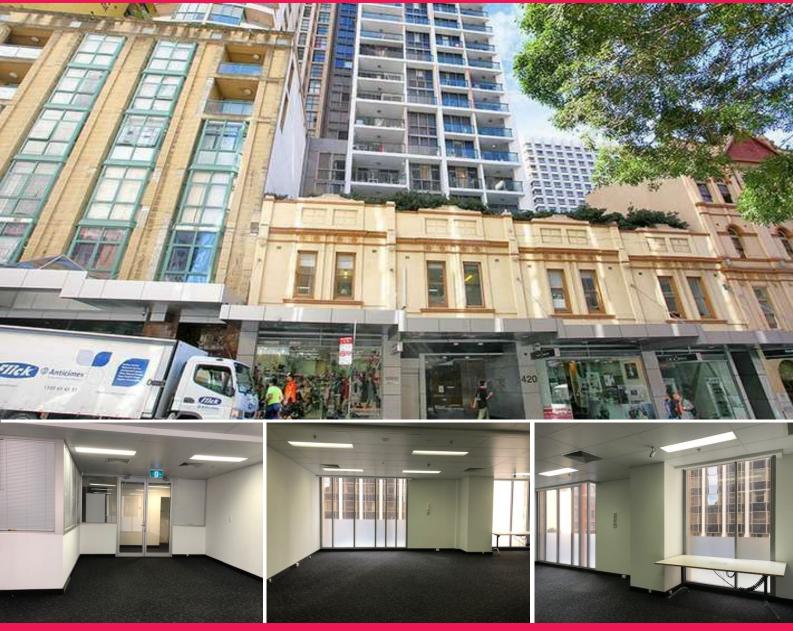

## 64m2 Open Plan Office 420 Pitt Street, Sydney

- \* Compact Open Plan Office 64m2
- \* Close to Central Station, Family Court, World Square
- \* Bright Natural Light with Pitt Street View
- \* Flexible Terms & Affordable Rent
- \* Located in Busy Thai Town Area

## Description

420-426 Pitt Street is to be a 27 storey building comprising 108 mixed residential apartments, 20 commercial offices and 3 retail stores.

Further Details

Please contact Exclusiv

Offices

FOR LEASE