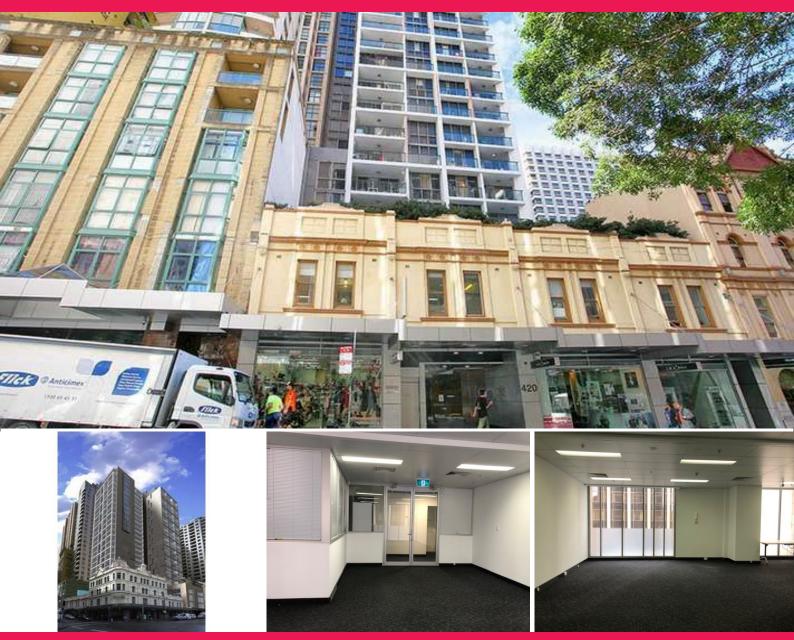

Level 11/117/420-426 Pitt Street, Sydney NSW 2000

## 64m2 Open Plan Office For Sale, 420 Pitt Street, Sydney

- \* Compact Open Plan Office 64m2
- \* Close to Central Station, Family Court, World Square
- \* Bright Natural Light with Pitt Street View
- \* Vacant Possession for Owner Occupiers
- \* Located in Busy Thai Town Area

## Description

420-426 Pitt Street is to be a 27 storey building comprising 108 mixed residential apartments, 20 commercial offices and 3 retail stores.

**Further Details** 

Please contact Exclusiv

Offices