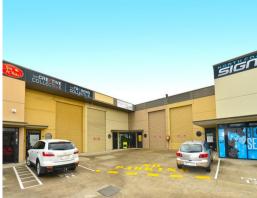

This property offers the opportunity to create the perfect space from which to operate your business. The surrounding business area is quite diverse and includes professional offices, trade centers, St Vincent De Paul Society, automotive industries, retailers, cafes, gyms, medical and more.

- + 60sq m (approx) ground floor warehouse
- + 30sq m (approx) mezzanine with 20sq m (approx) of air-conditioned, carpeted office
- + High clearance roll

Industrial FOR LEASE

90sqm