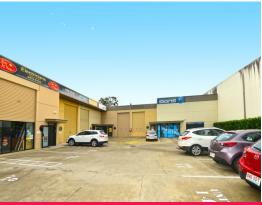

This property offers the opportunity to create the perfect space from which to operate your business. The surrounding business area is quite diverse and includes professional offices, trade centers, St Vincent De Paul Society, automotive industries, retailers, cafes, gyms, medical and more.

- + 60sq m (approx) ground floor warehouse
- + 30sq m (approx) mezzanine with 20sq m (approx) of air-conditioned, carpeted office
- + High clearance roll

Industrial FOR LEASE

90sqm