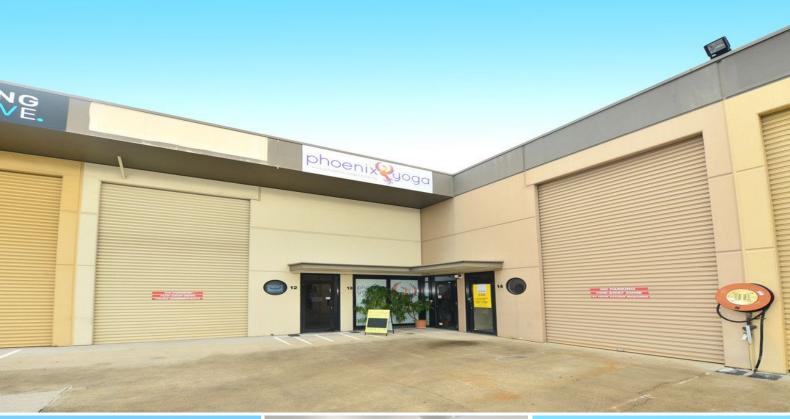

## **Short Term Lease Available - Fringe of Maroochydore CBD**

Situated at the end of a business cal-de-sac and accessible via the busy Sugar Road & Maud Street, this small industrial unit is a great find.

This property offers the opportunity to create the perfect space from which to operate your business. The surrounding business area is quite diverse and includes professional offices, trade centers, St Vincent De Paul Society, automotive industries, retailers, cafes, gyms, medical and more.

- + 60sq m (approx) ground floor warehouse
- + 30sq m (approx) mezzanine with 20sq m (approx) of air-conditioned, carpeted office
- + High clearance roll

Industrial FOR LEASE

90sqm