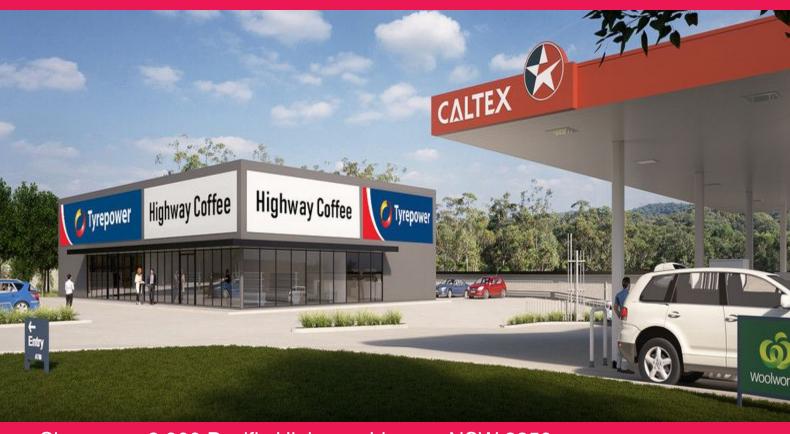

## HIGHWAY COFFEE WANTED !!!!!!!!!!

Under construction right now is this once in a lifetime chance to your COFFEE on the Pacific Highway in a brand new building.

Ready early 2020 you will be in a new commercial showroom position under the roof with Tyrepower and next door to the new Caltex / Woolworths petrol. You are also on the same site where there is an existing 23,000m2 industrial building accommodating the likes of Storage King, Pluims Interiors and an exciting new tenant that you just have to wait to be told.

Add to this the 71 industrial units at your back door that are now under construction and the constant traffic from the Pacific Highway and you have got yourself a magnificent position to put your brand under the nose of thousands of cars everyday. Last report had the traffic flow up near 26,000 per day and as we all know, it's just getting busier.

If you want to pick up the morning commuters on the way to the station and the M1, then this is what you have been looking for. Put your name and your brand up in lights.

- 135m2\*
- Car parking
- Easy access
- Great signage opportunity
- Iconic Landmark Location

Retail
FOR LEASE
Highway Frontage and Parking
135sqm

Raine&Horne. Commercial