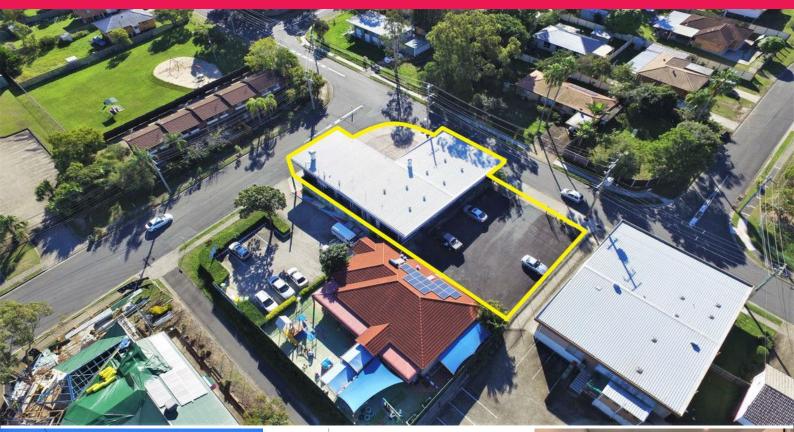

## 1,2&4/22 Duke Street, Slacks Creek QLD 4127

## **Fully Fitted Medical Centre**

• Suites 1 & 2 - 200 sqm\* approx A grade medical fit out

- Suite 4 50 sqm\* office/retail space
- Fully air conditioned site
- 24 Hour CCTV video surveillance & security alarm
- Ample onsite customer Parking
- $\ensuremath{\texttt{\&bull}}\xspace$  , Good signage available on the building
- Close to major retail shopping centres
- Good access to public transport
- Easy access to all major arterial roads
- Motivated vendor with incentives on offer by negotiation
- Available to lease now

(approximately\*)

Retail FOR LEASE

250sqm