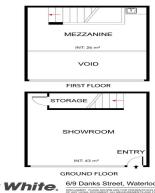

- Located in a smartly designed retail/commercial arcade
- Featuring 69sqm (approx.) internal space with a clever split-level layout
- A bright open plan layout with double-height glass frontage
- Mezzanine level office space and a well-equipped kitchenette

Offices

FOR LEASE

69sqm