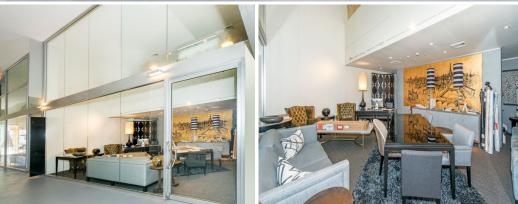

## **Smart Professional Suite with City-Edge Convenience**

This stylishly appointed two-level suite showcases a top-quality fit out and provides a sleek modern commercial space amid Danks Street's cafe, restaurant & retail precinct. It is quietly positioned within the sleek XHIBIT9 arcade plus it is within strolling distance to all of Waterloo's amenities. The property is tastefully presented with good quality finishes throughout and would suit a range of occupations seeking a sophisticated workspace in a prime city-edge location.

- Located in a smartly designed retail/commercial arcade
- Featuring 69sqm (approx.) internal space with a clever split-level layout
- A bright open plan layout with double-height glass frontage
- Mezzanine level office space and a well-equipped kitchenette