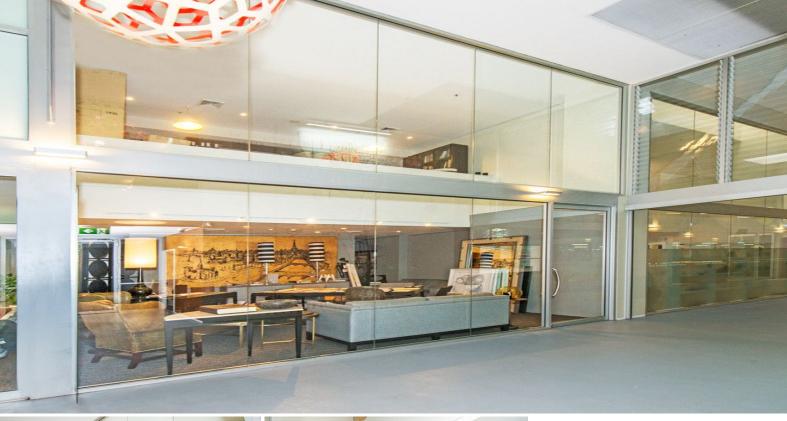

## **Smart Professional Suite with City-Edge Convenience**

This stylishly appointed two-level suite showcases a top-quality fit out and provides a sleek modern commercial space amid Danks Street's cafe, restaurant & retail precinct. It is quietly positioned within the sleek XHIBIT9 arcade plus it is within strolling distance to all of Waterloo's amenities. The property is tastefully presented with good quality finishes throughout and would suit a range of occupations seeking a sophisticated workspace in a prime city-edge location.

- Located in a smartly designed retail/commercial arcade
- Featuring 69sqm (approx.) internal space with a clever split-level layout
- A bright open plan layout with double-height glass frontage
- Mezzanine level office space and a well-equipped kitchenette