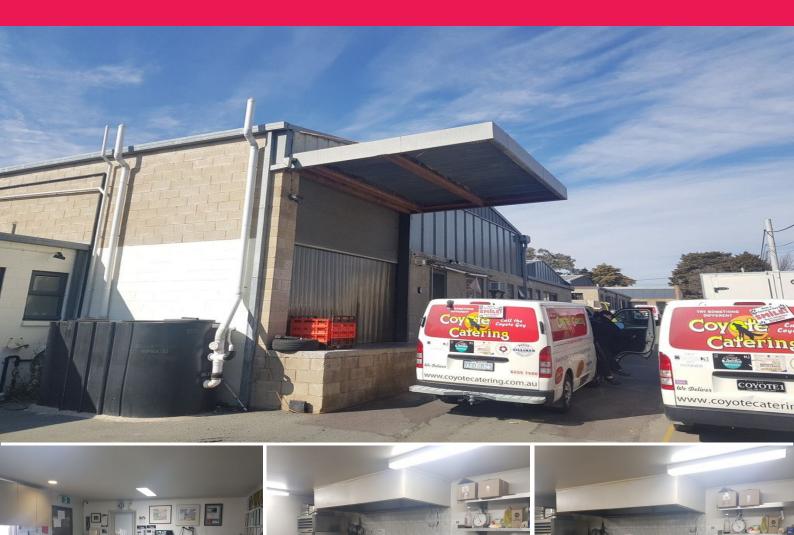

## **Commercial Kitchen & Loading Dock**

This unit of approximately 280sqm is located near Canberra Avenue with east access to the Monaro Highway. The unit has a loading dock, grease trap, air conditioning system, warehouse, small office with toilets and kitchenette. Full kitchen fit out includes exhaust system, prep benches, sinks, ovens and fridges.