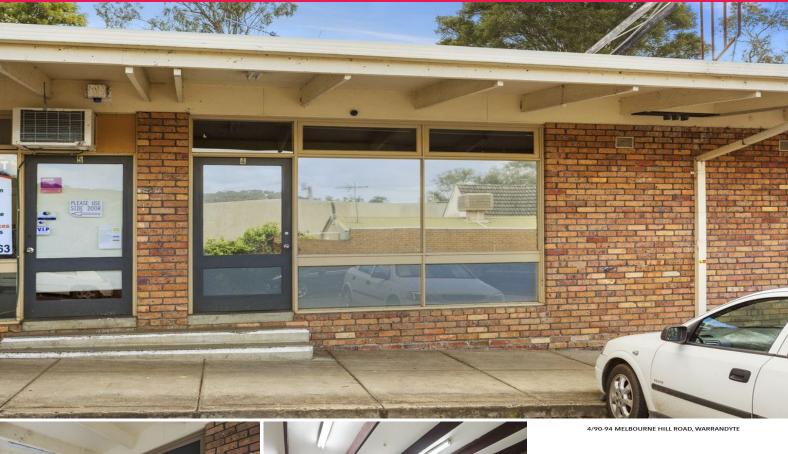

## Ray White

4/90-94 Melbourne Hill Road, Warrandyte VIC 3113

## Must Be Leased - Make an Offer

A flexible open plan office or retail space in a central location in Warrandyte. With ample onsite parking, this site is easily accessible for staff or clientele alike. Suitable for a variety of uses (STCA). Basic office amenities including WC, kitchenette and rear access add to the versatility of this property.

• Building area | 48m2 approximately

• Flexible lease terms • Zoning | Commercial 1

Retail FOR LEASE

48sqm