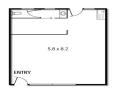

• Building area | 48m2 approximately

• Flexible lease terms • Zoning | Commercial 1

Retail FOR LEASE

48sqm