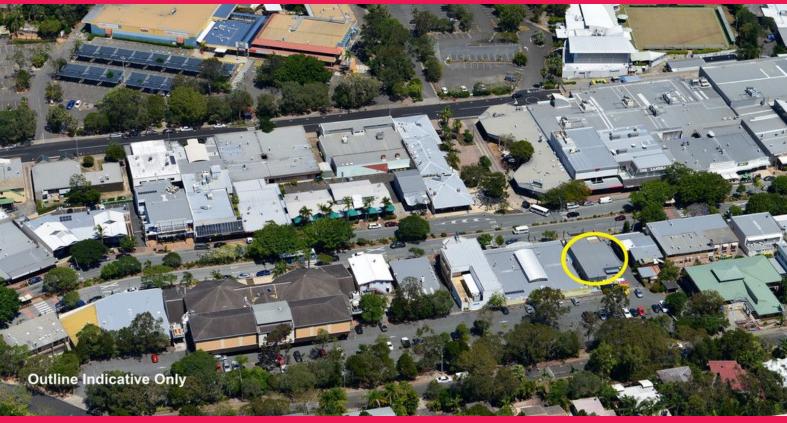

### **Standalone Restaurant in Noosa Junction**

This property presents an opportunity for a destination restaurant or bar to make their mark in Noosa Junction.

+ Rare standalone 240sq m (approx) tenancy in Noosa Junction

- + All infrastructure in place for restaurant or bar grease trap, exhaust
- + Outdoor dining area
- + Internal bathrooms
- + Prominent location in Noosa Junction
- + Large public car parking area in close proximity