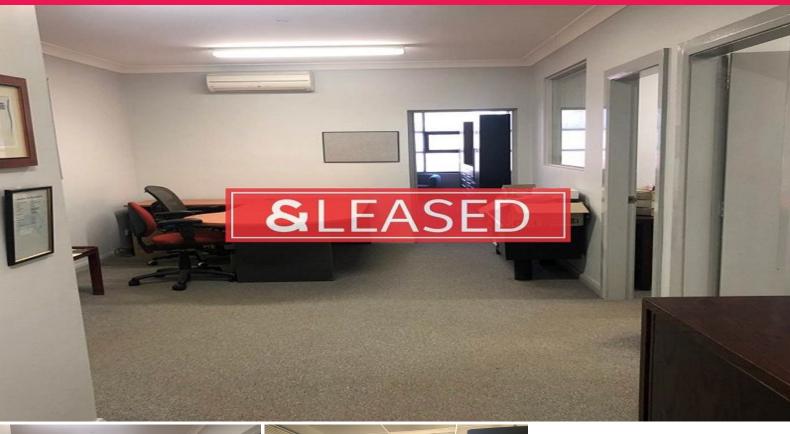

## **Furnished Office Space Available to Lease**

Located on Montore Road, Minto, just off Airds Road, the main thoroughfare through the Minto Industrial precinct. Excellent access is provided via Campbelltown Road and is within walking distance to Minto Railway Station.

- ? 100m? (approx.) of modern office space available for lease
- ? Main office with its own amenities
- ? Four (4) additional individual air-conditioned offices
- ? Male/female amenities and kitchenette
- ? Two (2) dedicated car spaces
- ? Can include some warehouse storage and mezzanine floor space
- ? Office Furniture included