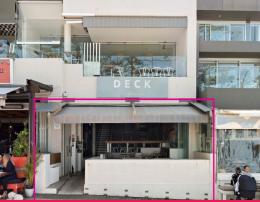

2a/23 The Strand, Dee Why NSW 2099

## **BEACH FRONT VENUE - SCREAMING TO BE BROUGHT TO LIFE**

FORGET ALL PREVIOUS PRICING!!!

| REDUCED PRICE - MUST BE LEASED

| Street level CAFE and/or BAR

| Ground Floor Area 99sqm

| Fully equipped bar with cooking facilities