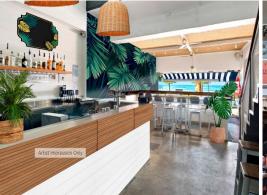

## **BEACH FRONT VENUE - SCREAMING TO BE BROUGHT TO LIFE**

FORGET ALL PREVIOUS PRICING!!!

| REDUCED PRICE - MUST BE LEASED

| Street level CAFE and/or BAR

| Ground Floor Area 99sqm

| Fully equipped bar with cooking facilities

| Grease trap and exhaust on site

| OFFERS OVER \$120K P.A. NET + GST

| Fully licensed alcohol servicing facility

| Male + female + disabled bathrooms

| Beautiful outlook direct onto Dee Why Beach

| Ideal outdoor seating area

| Retractable glass partitions

| Functioning grand awn

Retail

FOR LEASE

99sqm

**Mark Novak** 

James Lamplough

0421 111 111