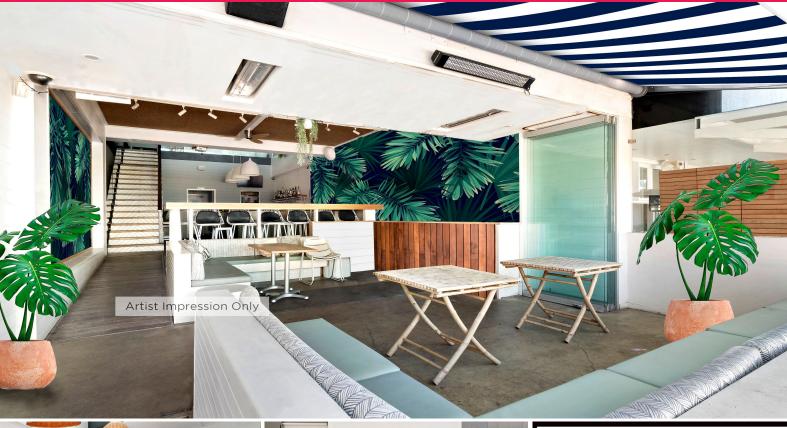

## **BEACH FRONT VENUE - SCREAMING TO BE BROUGHT TO LIFE**

FORGET ALL PREVIOUS PRICING!!!

| REDUCED PRICE - MUST BE LEASED

| Street level CAFE and/or BAR

| Ground Floor Area 99sqm

| Fully equipped bar with cooking facilities

| Grease trap and exhaust on site

| OFFERS OVER \$120K P.A. NET + GST

| Fully licensed alcohol servicing facility

| Male + female + disabled bathrooms

| Beautiful outlook direct onto Dee Why Beach

| Ideal outdoor seating area

| Retractable glass partitions

| Functioning grand awn

Retail

FOR LEASE

99sqm

**Mark Novak** 

James Lamplough

0421 111 111