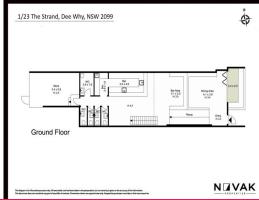

## **BEACH FRONT VENUE - SCREAMING TO BE BROUGHT TO LIFE**

FORGET ALL PREVIOUS PRICING!!!

| REDUCED PRICE - MUST BE LEASED

| Street level CAFE and/or BAR

| Ground Floor Area 99sqm

| Fully equipped bar with cooking facilities