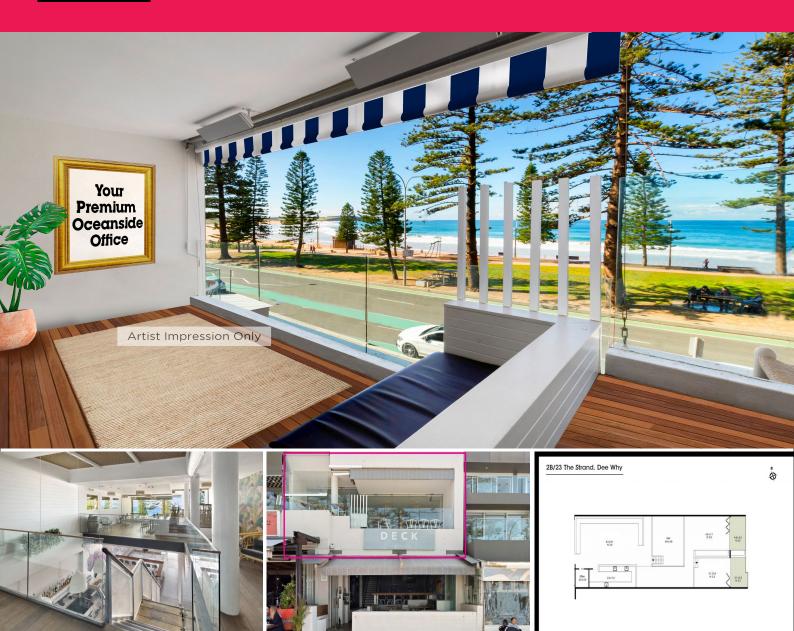

## 2b/23 The Strand, Dee Why NSW 2099

## IMPRESS YOUR CLIENTS WITH YOUR PREMIUM OCEANSIDE OFFICE

FORGET ALL PREVIOUS PRICING!!!

| REDUCED RENT - MUST BE LEASED

- | Stunning uninterrupted ocean outlook
- | Floor to ceiling glass windows

| Stunning natural lighting throughout

- | Floor area 220m2 (approx.)
- | Maximum street exposure

| Excellent signage opportunities

- | Shared modern bathroom facilities
- | 24/7 security system in place
- | Option to also lease

Offices

FOR LEASE