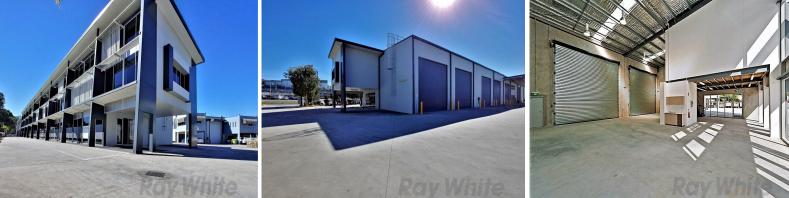

## 339m2\* MURARRIE HIGH QUALITY OFFICE / WAREHOUSE / SHOWROOM

- Located at the front of a superbly presented office / warehouse complex in Murarrie

-  $245m2^{\star}$  clear span high bay warehouse with dual electric roller door access, 3 phase power, fantastic natural light with full height glass feature wall

- Tiled & enclosed showroom area under the mezzanine office

- 94m2\* carpeted mezzanine level office, ducted a/c, great natural light, timber staircase

- Self contained amenities include kitchenette and bathroom on each level