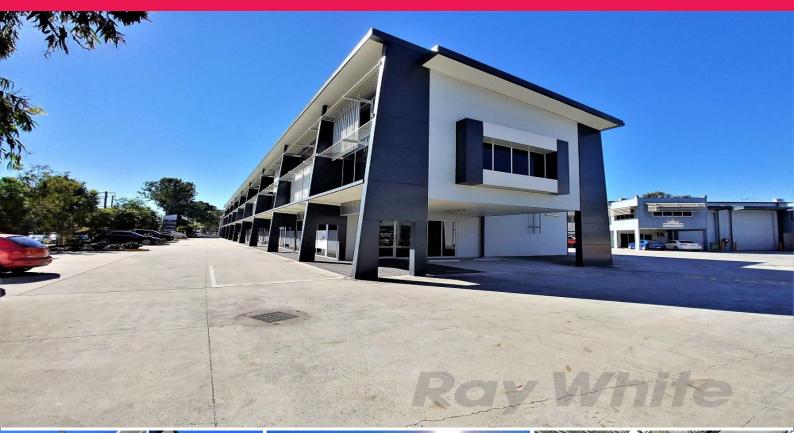

## 1/197 Murarrie Road, Murarrie QLD 4172

## 339m2\* MURARRIE HIGH QUALITY OFFICE / WAREHOUSE / SHOWROOM

- Located at the front of a superbly presented office / warehouse complex in Murarrie

-  $245m2^{\star}$  clear span high bay warehouse with dual electric roller door access, 3 phase power, fantastic natural light with full height glass feature wall