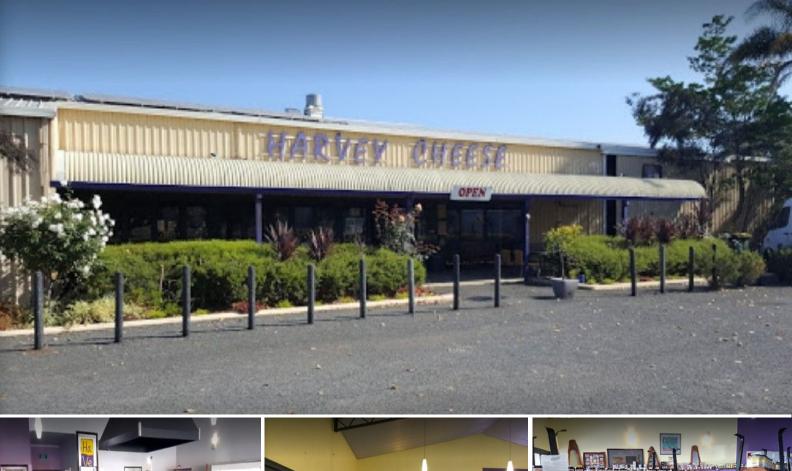

## 11442 South Western Highway, Wokalup WA 6221

## CHEESE MANUFACTURERS / RETAIL / WHOLESALE ? SELLING WITH FREEHOLD PROPERTY

Phone enquiries - please quote property ID 21258.

Ha Ve Harvey Cheese manufactures premium quality cheeses comprising retail sales in the cheese shop and wholesale sales to retail outlets. Presently the business is a 50/50 mix of these markets.

The family run business is now quite an enterprise with full manufacturing factory, distribution and a retail showroom. It is well branded and recognised throughout the marketplace.

The business has enjoyed a steady increase in annual turnover since its commencement in 2002. Wholesale goods ar