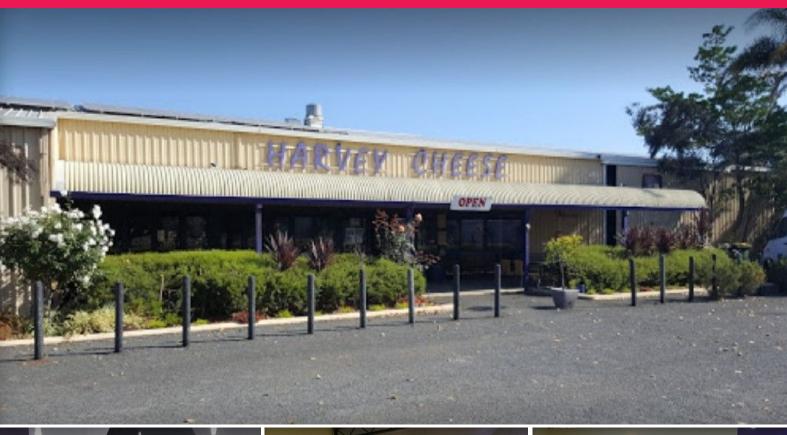

11442 South Western Highway, Wokalup WA 6221

## CHEESE MANUFACTURERS / RETAIL / WHOLESALE ? SELLING WITH FREEHOLD PROPERTY

Phone enquiries - please quote property ID 21256.

Ha Ve Harvey Cheese manufactures premium quality cheeses comprising retail sales in the cheese shop and wholesale sales to retail outlets. Presently the business is a  $50/50~{\rm mix}$  of these markets.

The family run business is now quite an enterprise with full manufacturing factory, distribution and a retail showroom. It is well branded and recognised throughout the marketplace.

The business has enjoyed a steady increase in annual turnover since its commencement in 2002. Wholesale goods ar