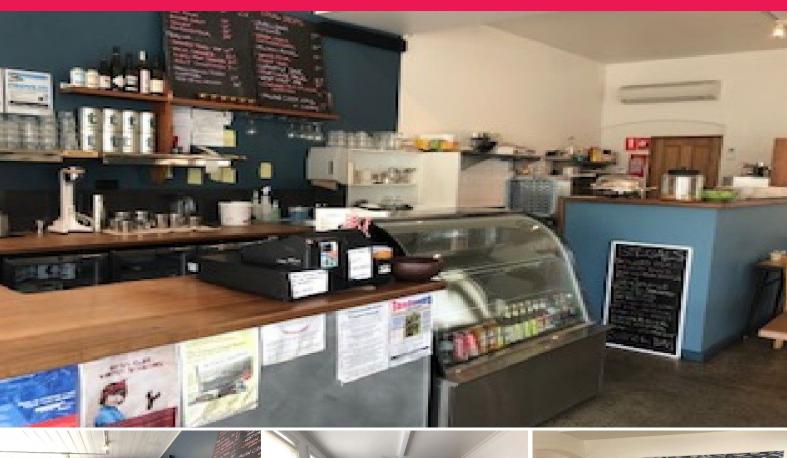

## PROVIDENCE CAFE ( LICENSED) WITH HUGE GROWTH POTENTIAL

Phone enquiries - please quote property ID 21493

Providence Cafe is a well-supported and well-loved cafe situated in North Hobart. This boutique coffee shop and cafe is positioned perfectly on a corner with very tasteful d?cor welcoming customers for some 7 years.

Food/hospitality FOR SALE

No expense spared with the quality fit-out with beautiful Tasmanian blackwood tables excellent commercial equipment including oven, dishwasher, refrigeration, induction cook top and separate prep room w