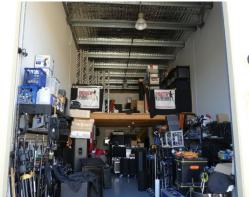

## Warehouse For Sale Or For Lease

- \* 133m2\* concrete tilt panel high bay warehouse unit (113m2\* is on Survey Plan 196948)
- \* Includes 20m\* of air-conditioned ground floor office and amenities area
- \* Includes a bonus 20m2\* of air-conditioned mezzanine office area
- \* Also available is an extra 33m2\* of a strong mezzanine area storage area with pallet racking at an extra cost if required (POA)
- \* Warehouse area has up to 6.3m\* of internal height
- \* Warehouse has a high bay roller door for easy truck access
- \* Alarm system, high bay lights and insulated roof in the warehouse area
- \* Warehouse floor has an epoxy coating for extra durability
- \* Steel framed door and grill in front of the entry door for added security
- \* Disabled size toilet, a shower, and a kitchenette sink area
- $^{\star}$  The Body Corp has now agreed to install a perimeter fence and two sets of motorised gates in the next few month