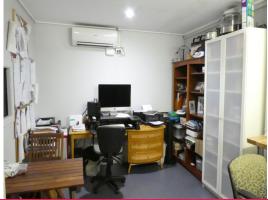

## Warehouse For Sale Or For Lease

- \* 133m2\* concrete tilt panel high bay warehouse unit (113m2\* is on Survey Plan 196948)
- \* Includes 20m\* of air-conditioned ground floor office and amenities area
- \* Includes a bonus 20m2\* of air-conditioned mezzanine office area
- \* Also available is an extra 33m2\* of a strong mezzanine area storage area with pallet racking at an extra cost if required (POA)
- \* Warehouse area has up to 6.3m\* of internal height
- \* Warehouse has a high bay roller door for easy truck access
- \* Alarm system, high bay lights and insulated roof in the warehouse area
- \* Warehouse floor has an epoxy coating for extra durability
- \* Steel framed door and grill in front of the entry door for added security
- \* Disabled size toilet, a shower, and a kitchenette sink area
- $^{\star}$  The Body Corp has now agreed to install a perimeter fence and two sets of motorised gates in the next few month