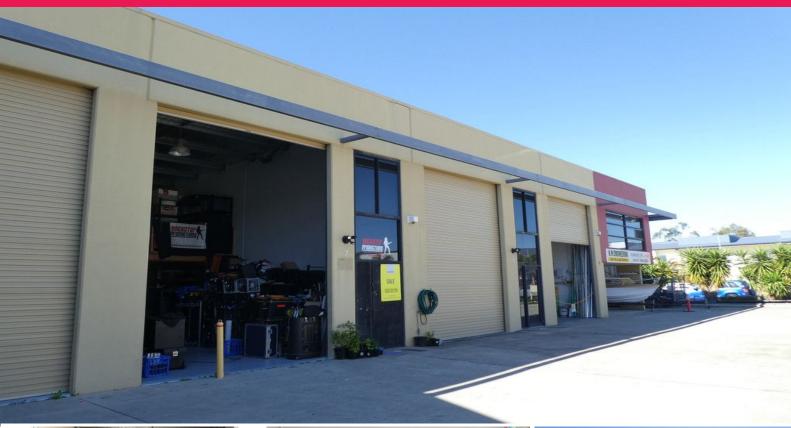

## Warehouse For Sale Or For Lease

- \* 133m2\* concrete tilt panel high bay warehouse unit (113m2\* is on Survey Plan 196948)
- \* Includes 20m\* of air-conditioned ground floor office and amenities area
- \* Includes a bonus 20m2\* of air-conditioned mezzanine office area
- \* Also available is an extra 33m2\* of a strong mezzanine area storage area with pallet racking at an extra cost if required (POA)
- \* Warehouse area has up to 6.3m\* of internal height
- \* Warehouse has a high bay roller door for easy truck access
- \* Alarm system, high bay lights and insulated roof in the warehouse area
- \* Warehouse floor has an epoxy coating for extra durability
- \* Steel framed door and grill in front of the entry door for added security
- \* Disabled size toilet, a shower, and a kitchenette sink area
- $^{\star}$  The Body Corp has now agreed to install a perimeter fence and two sets of motorised gates in the next few month

Industrial FOR SALE

133sqm