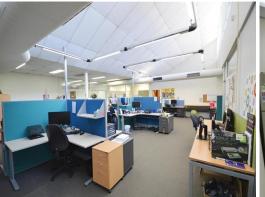

## **Disabled Compliant Office With (7) Car Parks**

This well appointed office has been fitted out to government standards and includes:

- (7) on-site secure car parks
- (4) separate offices
- Interview room, boardroom and open plan
- Disabled access and amenities
- Stylish kitchen

An easily accessible office with great fit out already in place. Ticks all the boxes!

Offices FOR LEASE

\$50,000pa + OGs + GST

295sqm