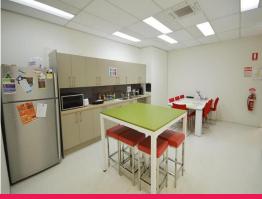

## **Disabled Compliant Office With (7) Car Parks**

This well appointed office has been fitted out to government standards and includes:

- (7) on-site secure car parks
- (4) separate offices
- Interview room, boardroom and open plan
- Disabled access and amenities
- Stylish kitchen

An easily accessible office with great fit out already in place. Ticks all the boxes!

Offices FOR LEASE

\$50,000pa + OGs + GST

295sqm