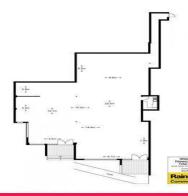

## **Disabled Compliant Office With (7) Car Parks**

This well appointed office has been fitted out to government standards and includes:

- (7) on-site secure car parks
- (4) separate offices
- Interview room, boardroom and open plan
- Disabled access and amenities
- Stylish kitchen

An easily accessible office with great fit out already in place. Ticks all the boxes!

Offices FOR LEASE

\$50,000pa + OGs + GST

295sqm