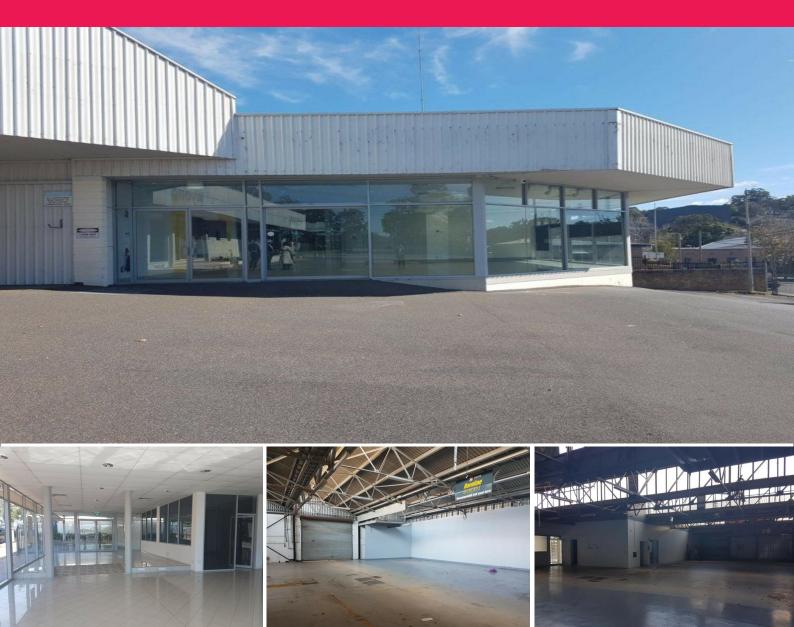

## MASSIVE EXPOSURE! SHOWROOM, YARD AREAS PLUS WORKSHOPS!!

This exceptional freehold offering has a PRIME LOCATION with extensive (2x) direct street frontages to both Pacific Highway and Anzac Avenue. Exposure like this is extremely rare and the property has been designed to maximise the benefits of the building and yard for increased visual impact!

A must to inspect, this property is deserving of the very highest calibre of business looking for long-term security of tenure in this in this rare location.

Close to the CBD, Wyong Railway Station, Courthouse, Central Coast Council Chambers and minutes from the Sydney t

Industrial
FOR LEASE
\$226,000 pa Net + GST
2817sqm

 Ty
 Blanch
 L.R.E.Bryce Vella

 0421 645 961
 0431 385 356

 Phincipal ker.com.au