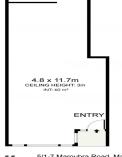

- 60sqm\* of internal space located at street level
- $4.8\mbox{m}^{\star}$  glass door and large window frontage
- Blank canvas interior ready for custom fit-out
- Off street parking available
- Positioned on and visible from busy arterial roads
- Located within nine minutes of Sydney CBD