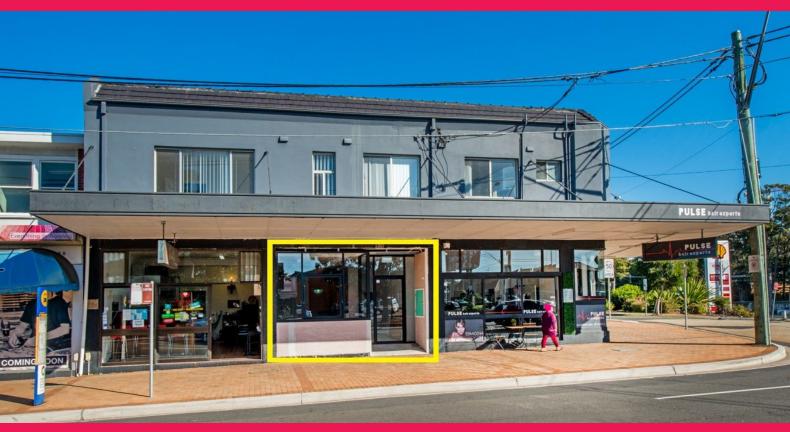

## **Blank Canvas Opportunity**

Perfectly located on a prominent corner, the premises enjoy fabulous exposure and high visibility offering potential for service providers, such as, chiropractors, dentists, remedial massage therapists or a business seeking the ideal retail space, showroom, or office, all within easy-access of Eastgardens Shopping Centre and Kingsford Light Rail.

- 60sqm\* of internal space located at street level
- $4.8\mbox{m}^{\star}$  glass door and large window frontage
- Blank canvas interior ready for custom fit-out
- Off street parking available
- Positioned on and visible from busy arterial roads
- Located within nine minutes of Sydney CBD