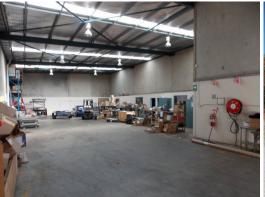

## 552 sqm Duplex Unit right on M7 Motorway

- This property is located in the Kings Park industrial precinct close to Sunnyholt Road and only a few minutes from M7 Motorway
- High clearance warehouse accessed via one (1) container height roller shutter door
- The property includes full amenities including two bathrooms, a lunchroom and a shower
- Entry to the upstairs air-conditioned office is via a staircase located in the well presented foyer
- Seven (7) car spaces