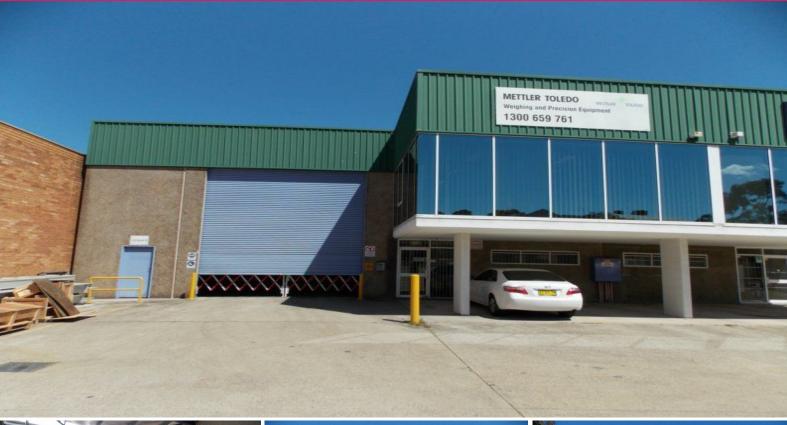

## Unit 1/27 Binney Road, Kings Park NSW 2148

## 552 sqm Duplex Unit right on M7 Motorway

- This property is located in the Kings Park industrial precinct close to Sunnyholt Road and only a few minutes from M7 Motorway
- High clearance warehouse accessed via one (1) container height roller shutter door
- The property includes full amenities including two bathrooms, a lunchroom and a shower
- Entry to the upstairs air-conditioned office is via a staircase located in the well presented foyer
- Seven (7) car spaces

Industrial FOR LEASE

552sqm