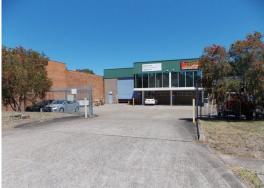

## 552 sqm Duplex Unit right on M7 Motorway

- This property is located in the Kings Park industrial precinct close to Sunnyholt Road and only a few minutes from M7 Motorway
- High clearance warehouse accessed via one (1) container height roller shutter door
- The property includes full amenities including two bathrooms, a lunchroom and a shower
- Entry to the upstairs air-conditioned office is via a staircase located in the well presented foyer
- Seven (7) car spaces