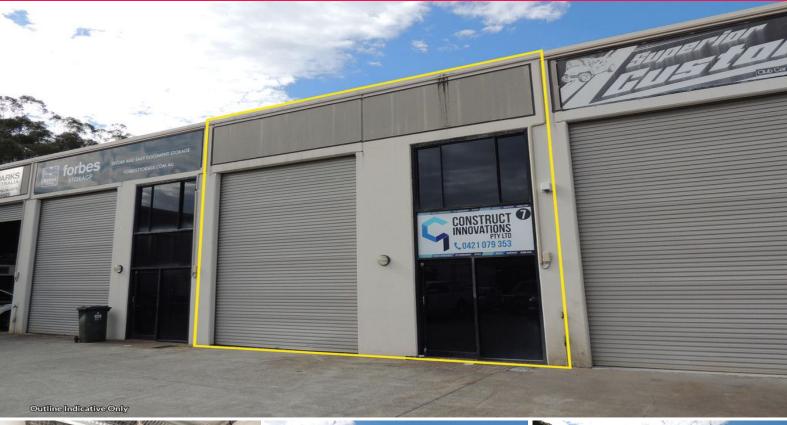

## Ray White.

7/511 Olsen Avenue, Southport QLD 4215

## **High Clearance Industrial Unit Available Now!**

- \* 153m2\* total floor area
- \* 27m2\* additional mezzanine office
- \* High clearance roller door
- \* Air-conditioned throughout
- \* Three-phase power available
- \* Signage available
- \* Own amenities including shower
- \* Security alarmed
- \* Zoned Low Impact Industry
- \* Central Gold Coast location with great access to major arterial road network
- \* Very motivated landlord

Please contact the list

Industrial

FOR LEASE

153sqm