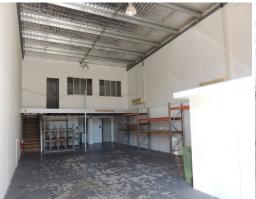

## **High Clearance Industrial Unit Available Now!**

- \* 153m2\* total floor area
- \* 27m2\* additional mezzanine office
- \* High clearance roller door
- \* Air-conditioned throughout
- \* Three-phase power available
- \* Signage available
- \* Own amenities including shower
- \* Security alarmed
- \* Zoned Low Impact Industry
- \* Central Gold Coast location with great access to major arterial road network
- \* Very motivated landlord

Please contact the list

Industrial

FOR LEASE

153sqm