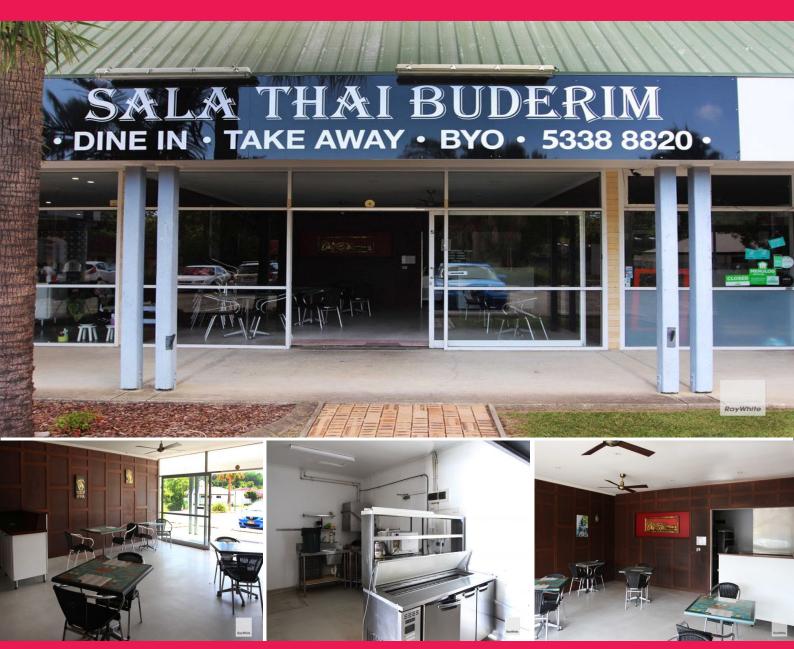

## Fully Fitted-Out Restaurant Local Convenience Centre Location | For Lease

Emily Pendleton of Ray White Commercial Northern Corridor Group is pleased to present this fully-fit out restaurant for lease within a bustling Buderim Convenience Centre.

- 61m2
- Located within a local Convenience Store amongst a high dense residential area
- Ample on site car parking
- Excellent signage opportunities
- Connection to grease trap available
- Join the busy little complex with well established tenants including a vet, hairdresser, indian Restaurant and