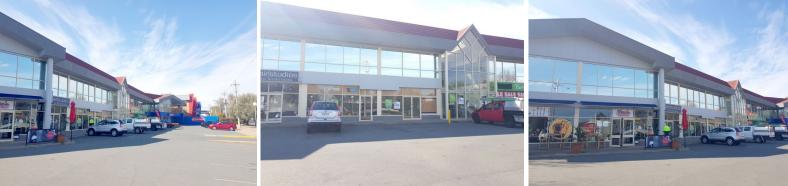

## 100 Barrier Street, Fyshwick ACT 2609

## **High Exposure Showroom**

Located on the corner of Barrier and Ipswich Street and directly adjacent to the Harvey Norman Fyshwick store. 100 Barrier Street has great street front exposure and high traffic flow, there is also a large customer car park to the front of the building and under-croft parking to the rear.

Available for lease is approximately 2,100sqm of showroom/retail space. The tenancy is lined with full glass windows facing out onto Barrier and Ipswich Street.

Key Features:

- Toilet facilities
- Disabled bathroom
- Loading dock with roller door access