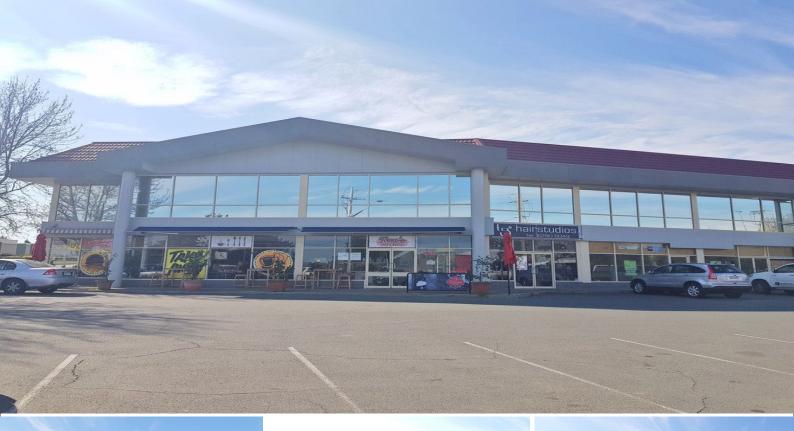

## 100 Barrier Street, Fyshwick ACT 2609

## **High Exposure Showroom**

Located on the corner of Barrier and Ipswich Street and directly adjacent to the Harvey Norman Fyshwick store. 100 Barrier Street has great street front exposure and high traffic flow, there is also a large customer car park to the front of the building and under-croft parking to the rear.

Available for lease is approximately 2,100sqm of showroom/retail space. The tenancy is lined with full glass windows facing out onto Barrier and Ipswich Street.

Key Features:

- Toilet facilities
- Disabled bathroom
- Loading dock with roller door access