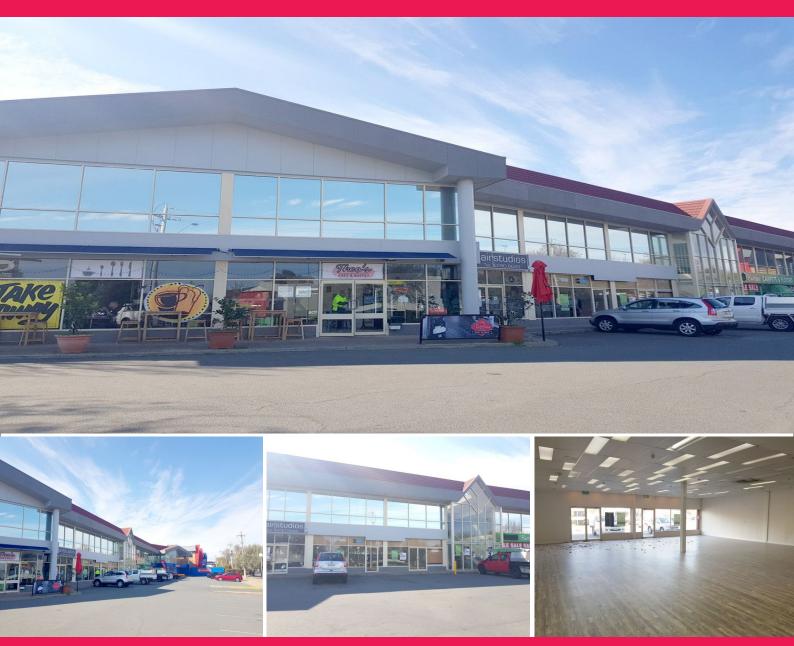

## 1/100 Barrier Street, Fyshwick ACT 2609

## **Ground Floor Showroom**

Located on the corner of Barrier and Ipswich Street and directly adjacent to the Harvey Norman Fyshwick store. 100 Barrier Street has great street front exposure and high traffic flow, there is also a large customer car park to the front of the building and under-croft parking to the rear.

Available for lease is approximately 260sqm of showroom/retail space. The tenancy is on the ground floor, shopfront windows facing out onto Barrier and Ipswich Street.

## Key Features:

- Toilet facilities
- Kitchenette
- Rear Storage area
- Under croft parking f

Retail FOR LEASE \$46,800 + GST p.a. 260sqm