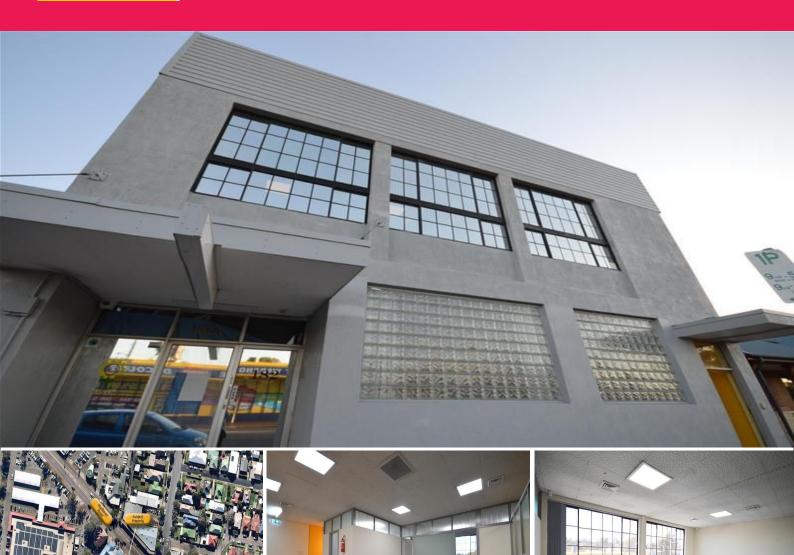

## **High Profile Position - Maitland Road**

Building Area: 300m2 (approx)

This first floor commercial suite is located in the heart of Mayfield's shopping thoroughfare holds a prime position for a multitude of users.

Key Features Include;

- \* 2 Allocated car spaces
- \* Rear access
- \* 8 cordoned offices
- \* Auditorium ideal for team training
- \* Disabled chair lift at front entrance
- \* Keyless door entry
- \* New LED lighting
- \* Ducted air-conditioni

Offices

FOR LEASE

300sqm