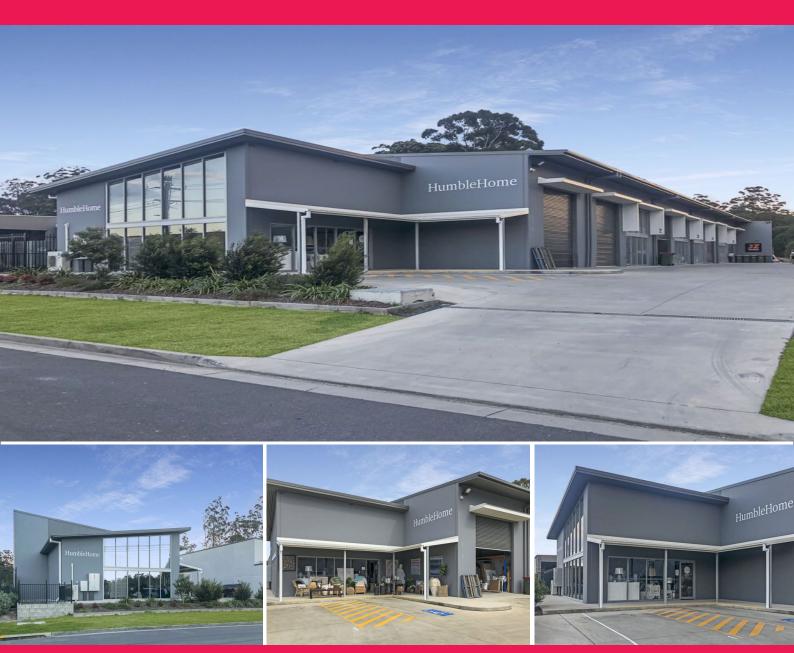

## 1/60 Industrial Drive, Coffs Harbour NSW 2450

## Street front showroom with warehouse in attractive complex with designated parki

Near new showroom warehouse providing approximately 182m2 of great, usable space.

This unit provides a real point of difference from those around it - with an attractive and functional awning over the generous glazed frontage...the space provides two distinct working areas; which would suit many different business uses\*

Unit 1 also benefits from two (2) designated parking bays immediately in front of the unit.

Industrial FOR LEASE

182sqm

**Cherie Parik** 

Michael Ball

0423 369 999

0437 414 022

cherie@yourcps.com.au,a+2605\_\_1006fr3chael@yourcps.com.au,a+2605\_\_10061