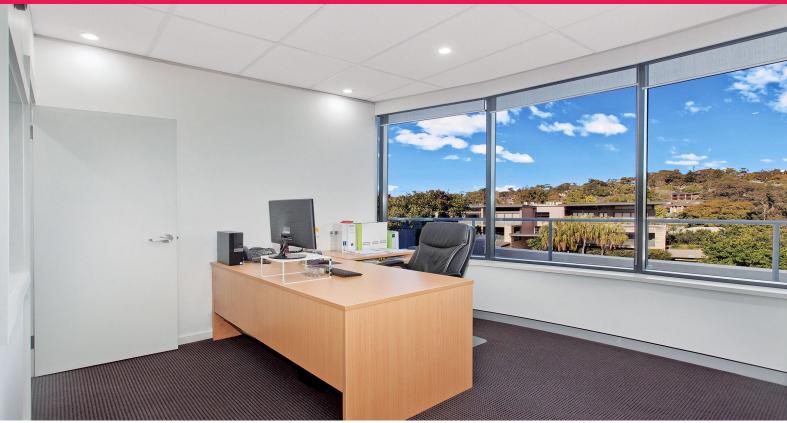

Modern office space located on the top floor, gives this office suite a sweeping Easterly view of Mona Vale.

#### It Features:

- Plenty of natural light
- Area approx (73m2)
- 2 security carapaces
- Large balcony (27m2)

"Gateway" is located next to Northern Beaches Coun

Offices

FOR SALE

73sqm