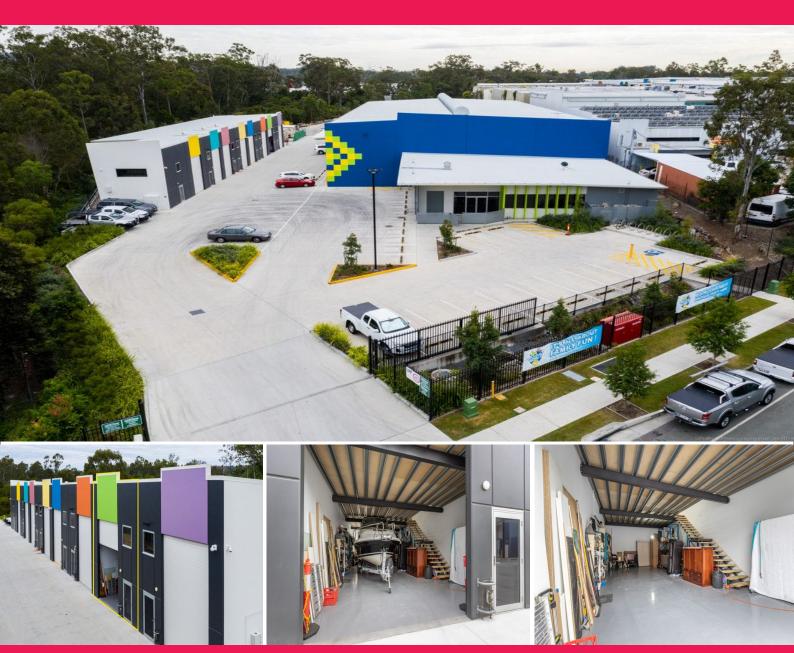

### **Immaculate Entry Level Warehouse - Seller Moving Overseas**

The Jared Johnson & Lachlan Marshall Team are pleased to present this outstanding opportunity. 7/65 Newheath Drive, Arundel is a quality constructed tilt panel building strategically positioned in one of the Gold Coast's premier, tightly held Industrial & Commercial Precincts minutes from the M1 Pacific Motorway & Smith Street Motorway.

Our seller is moving overseas and is extremely motivated to sell this property.

- \* 75m2\* warehouse + 65m2\* quality mezzanine
- \* Full height electric roller door
- \* To be offered vacant possession
- \* Excellent height throughout
- \* Abundance of car park

Industrial FOR SALE

75sqm