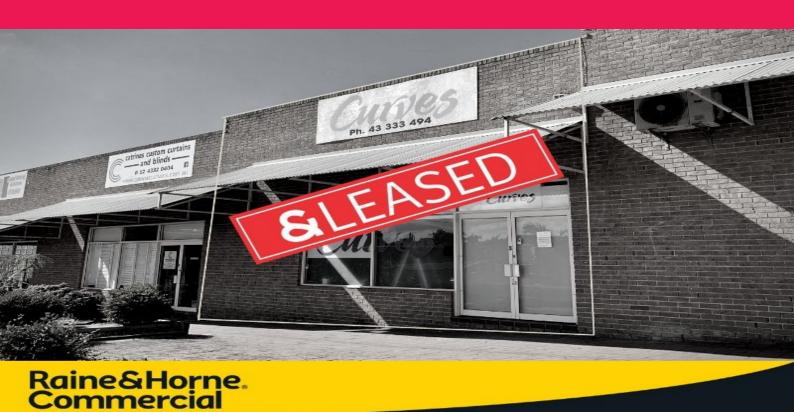

## **&LEASED by Ben Purdue 0450 719 600**

Are you looking for a well located premises with over 30,000 cars passing per day? Then this is property for you!

Approx 161m2 of high quality space in a complex fronting The Entrance Road.

30 car spaces on grade for the complex, plenty of street parking with bus stop directly in front of the complex.

161sqm

FOR LEASE

Showrooms/bulky Goods

Features include:
-Glass shop front

Raine&Horne.
Commercial

-Glass shop front -Open plan area

-Proximity to public tr

**Ben Purdue** 

0450 719 600 ben@rhccc.com.au