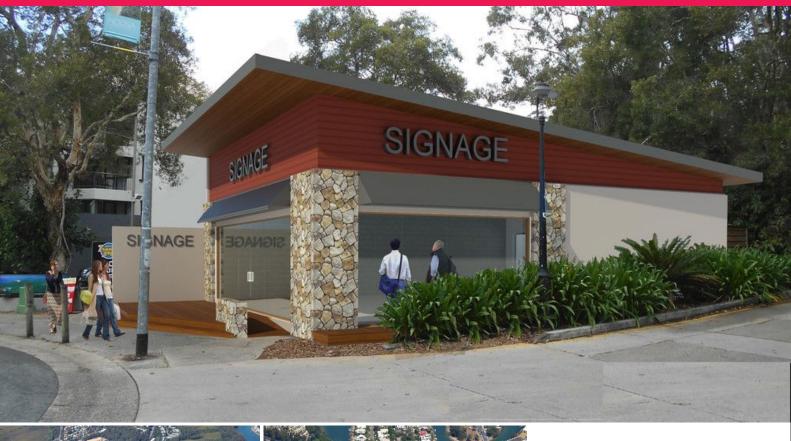

## Brand New Building at the Entry to Hastings Street

Amazing position, an unrivalled location on the intersection of Noosa Drive and Noosa Parade

- + Every car going to Hastings Street has to go past this location
- + Brand new 129sq m (approx) building (GFA)
- + Strong lease terms available
- + Be the first tenant in this exciting new project

Our team is strategically located in two offices across the Sunshine Coast region and is ready to handle your com

Retail FOR LEASE

129sqm