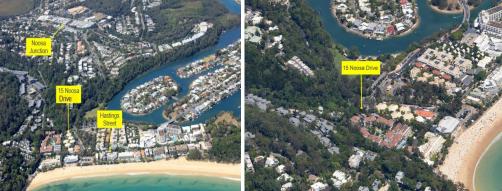

## 15 Noosa Drive, Noosa Heads QLD 4567

## Brand New Building at the Entry to Hastings Street

Amazing position, an unrivalled location on the intersection of Noosa Drive and Noosa Parade

- + Every car going to Hastings Street has to go past this location
- + Brand new 129sq m (approx) building (GFA)
- + Strong lease terms available
- + Be the first tenant in this exciting new project