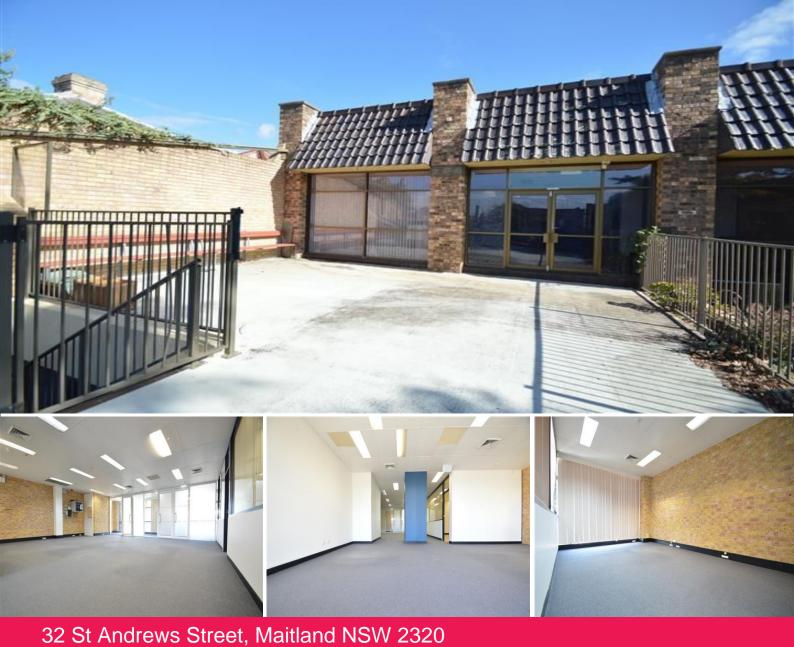

## **Quality Offices With Parking**

Building Area: 204m2(approx)

This well presented office space includes staff car parking on site and located opposite Maitland Police Station.

Features include:

- \* Two large private offices
- \* Good sized boardroom
- \* Open plan and glass partitioned offices
- \* Great kitchen and lunchroom
- \* Six (6) onsite car parks
- \* Outdoor deck for staff breaks

If you are looking for a clean and well maintained office space fo

Offices FOR LEASE \$33,000pa + OGs + GST 204sqm