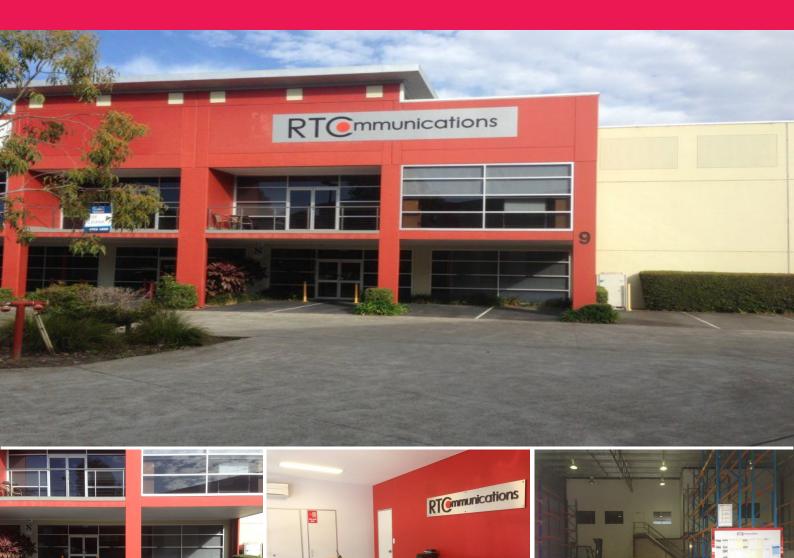

## LJ Hooker Commercial

9/1 Reliance Drive, Tuggerah NSW 2259

## PREMIUM FACTORY & WAREHOUSE + OFFICE!!

This excellent property is positioned centrally on the Coast and close to the M1 Sydney to Newcastle Motorway and close to Tuggerah Railway Station, The Super Centre and Westfield Shopping Centre. The large high clearance warehouse area (Approx. 354m2) is accessed by two high / wide roller door at the rear of the premises and there is a superb office and balcony measuring approx. 240m2 with data provided throughout.

The building is only a few years old giving a "Corporate Presence" that few other comparables can provide. Excellent access and under cover parking for directors/clients! Optional BONUS INCLUDE pallet racking and office fit out.