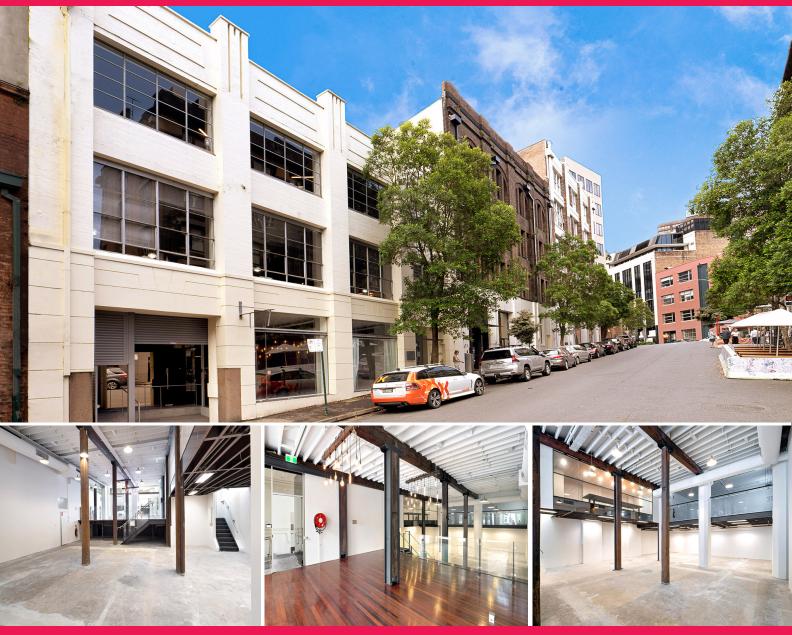

## **Creative Space in Surry Hills' Creative Hub**

Presenting this rare ground floor showroom / office on one of Surry Hills' most affluent streets with the likes of NOMADS, Chin Chin and other creative agencies. Foster Street is positioned at the northern end of Surry Hills, easily accessible from major train stations and within walking distance to Oxford street and the Sydney CBD.

Features include:

- Ground floor tenancy with private foyer / loading area
- Enormous ceiling height soaring from 3.5 metres to 7 metres
- Rare mix of timber and concrete flooring
- Versatile offering with separated areas throughout entire tenancy
- Private amenities including M & F Bathrooms with showers