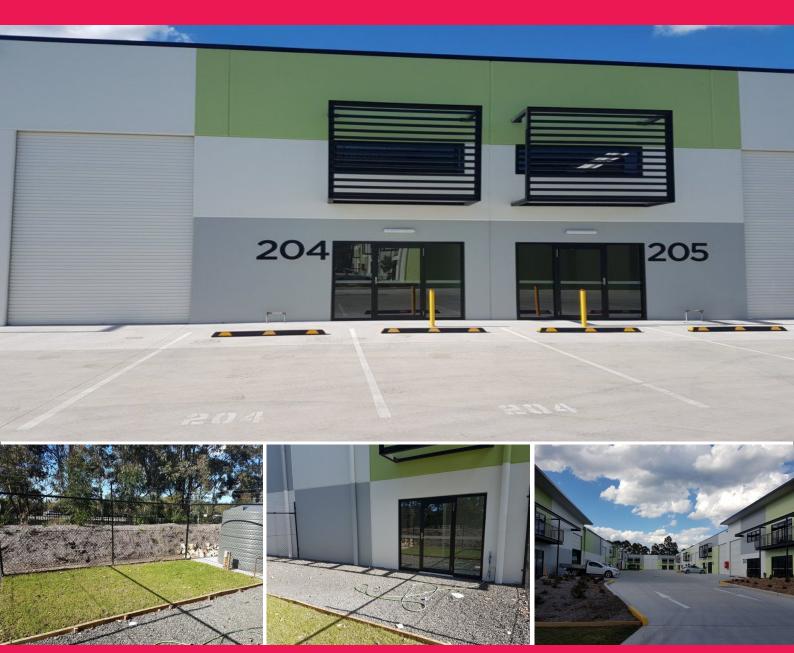

## **BRILLIANT BRAND NEW UNIT!!!**

Located within the popular Tuggerah Busines Park, this brand new north facing unit will be sure to impress. Quality amenities, kitchenette, automatic roller door and awesome natural light. This unit has front and rear access doors plus exclusive private courtyard.

Excellent access and turning circles, close proximity to the M1 Sydney to Newcastle Motorway, Tuggerah Railway Station, Westfield Tuggerah and Tuggerah Super Centre. Can be combined with the adjoining unit to make 290m2.

A MUST TO SEE! CALL NOW AND WE WILL LET YOU HAVE A LOOK!

Industrial FOR LEASE

145sqm

Ty Blanch

L.R.E.Bryce Vella

0421 645 961 **Phance Phan**ker.com.au 0431 385 356