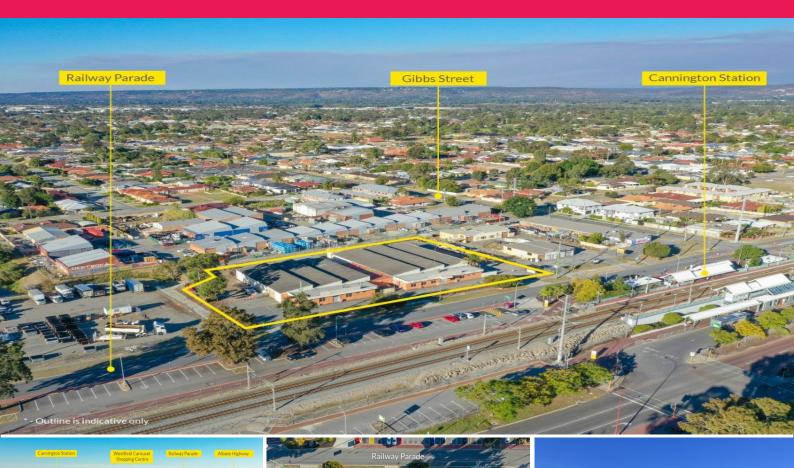

## Rarely Found - Class 9B Approved Office & Warehouse/Workshop Training & Educatio

Located directly opposite Cannington train station a unique opportunity to lease a fully approved 9B education/ training facility. Previously occupied by a registered training organisation for the mining and constructions industries, this property has been well equiped and fitted out to accommodate the next training provider. Or alternatively, given the "Centre" zoning allows a range of commercial and industrial uses (STCA).

Key features include:

in 2015.

• 1580 sqm warehou

Industrial FOR LEASE

2365sqm