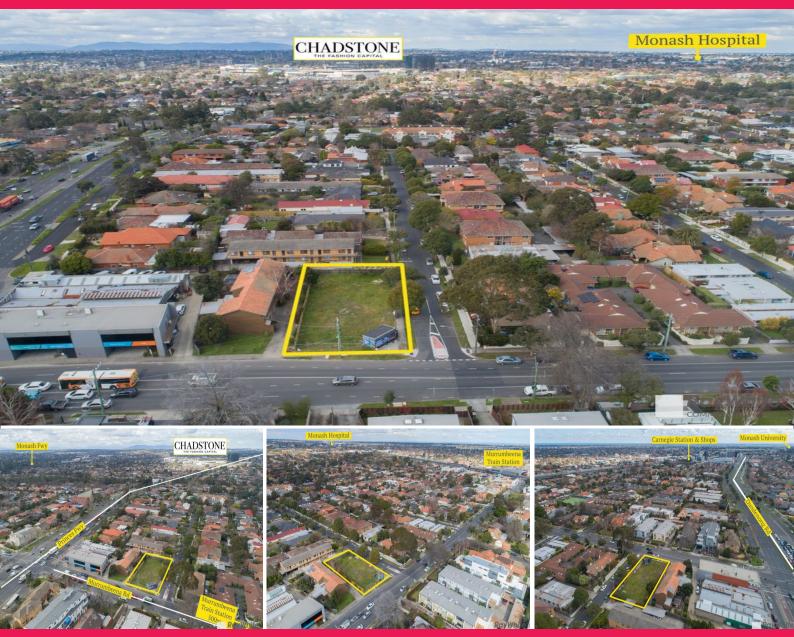

## 8 Murrumbeena Road, Murrumbeena VIC 3163

## Outstanding Land Holding in High Profile Location! - Approved Plans & Permit for

Ray White Commercial Oakleigh is delighted to offer for private sale, a rare opportunity to acquire 819m2 approx land zoned General Residential 1 (GRZ1), with approved plans and permits for an outstanding mixed-use development.

Rarely is such a quality development opportunity offered to the market in such a premium lifestyle location.

Property Details Include:

• Total land area

Land FOR SALE

Ray White.

George Kelepouris 0425798677 george.kelepouris@raywhite.com