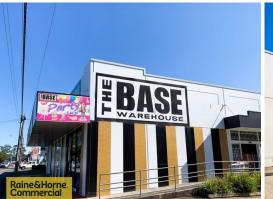

Features include:

- -High clearance Retail area
- -Multiple access points
- -Huge signage
- -Plenty of customer parking
- -Surrounded by quality businesses
- -Building has potential to be split in to 3 lots (STCA)