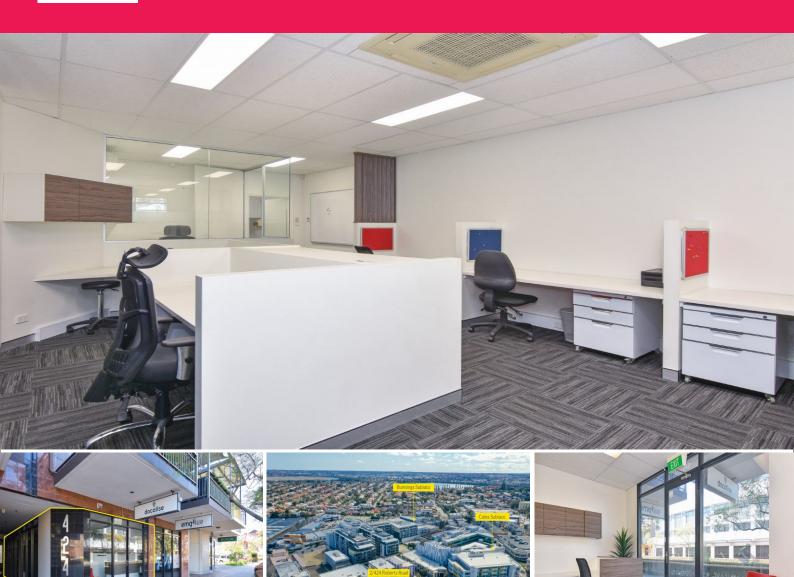

### **Street Frontage Fully Furnished Commercial Suite**

Well presented 80sqm fully furnished commercial suite prominently located facing Roberts Road. The property features a reception, good size meeting room, office, workstations, kitchen and own shower.