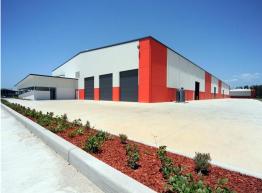

## **Massive Workshop Complex**

Building Area: 9,720m2 (approx)

Fronting the Pacific Highway at Tomago this ex- bus manufacturing facility exists in a pure 24/7 work environment. Situated on (30,022m2) of industrial land the complex comprises (3) major buildings with concrete massive turning areas and car parks. The broadside frontage to Kilcoy Avenue has multiple entry points enabling easy B-Double movement in and around the site. Other features include:

800amp power supply
Multiple overhead cranes of (10) and (5) tonne sizes
(9) metre eave heights
Huge (54m x 15m) cantilevered awning
Corporate style office

Industrial FOR LEASE

9720sqm

Raine&Horne. Commercial