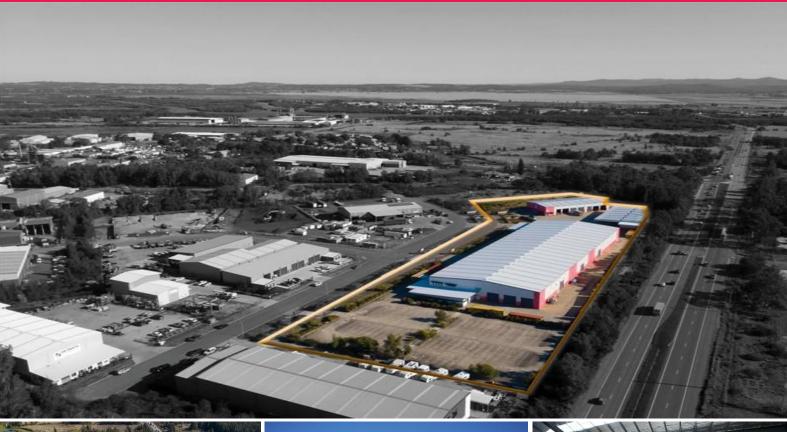

## **Massive Workshop Complex**

Building Area: 9,720m2 (approx)

Fronting the Pacific Highway at Tomago this ex- bus manufacturing facility exists in a pure 24/7 work environment. Situated on (30,022m2) of industrial land the complex comprises (3) major buildings with concrete massive turning areas and car parks. The broadside frontage to Kilcoy Avenue has multiple entry points enabling easy B-Double movement in and around the site. Other features include:

800amp power supply
Multiple overhead cranes of (10) and (5) tonne sizes
(9) metre eave heights
Huge (54m x 15m) cantilevered awning
Corporate style office

Industrial FOR LEASE

9720sqm

Raine&Horne. Commercial