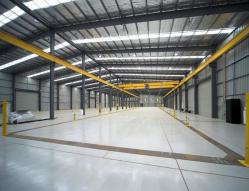

## **Massive Workshop Complex**

Building Area: 9,720m2 (approx)

Fronting the Pacific Highway at Tomago this ex- bus manufacturing facility exists in a pure 24/7 work environment. Situated on (30,022m2) of industrial land the complex comprises (3) major buildings with concrete massive turning areas and car parks. The broadside frontage to Kilcoy Avenue has multiple entry points enabling easy B-Double movement in and around the site. Other features include:

800amp power supply
Multiple overhead cranes of (10) and (5) tonne sizes
(9) metre eave heights
Huge (54m x 15m) cantilevered awning
Corporate style office

Industrial FOR LEASE

9720sqm

Raine&Horne. Commercial