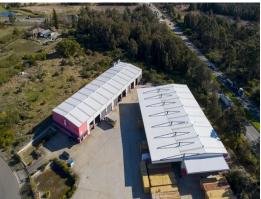

## **Massive Workshop Complex**

Building Area: 9,720m2 (approx)

Fronting the Pacific Highway at Tomago this ex- bus manufacturing facility exists in a pure 24/7 work environment. Situated on (30,022m2) of industrial land the complex comprises (3) major buildings with concrete massive turning areas and car parks. The broadside frontage to Kilcoy Avenue has multiple entry points enabling easy B-Double movement in and around the site. Other features include:

800amp power supply
Multiple overhead cranes of (10) and (5) tonne sizes
(9) metre eave heights
Huge (54m x 15m) cantilevered awning
Corporate style office

Industrial FOR LEASE

9720sqm

Raine&Horne. Commercial