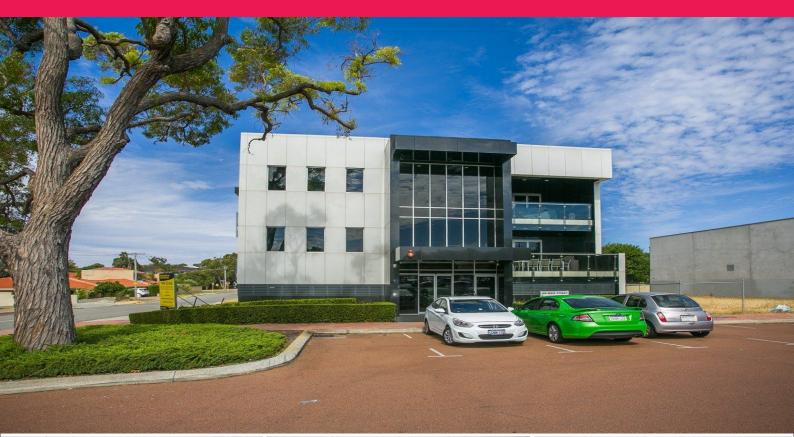

## THE BEST OFFICE ON MAIN STREET

This is simply the ultimate office available right now.

Occupy this prime first floor, street facing office which boasts a massive balcony and secure parking.

Within a stones throw of banks, post office, supermarket, multiple caf?'s & restaurants, newsagency and Snap Fitness centre (plus a bar for Friday afternoon ales).

Public transport available on Main St in addition to massive public car park at your front door. Only 10 -15 minutes from CBD and 2 mins to the Freeway.

- 4 car bays available

Offices FOR LEASE \$35,000 p.a. plus Outgoings and GST 145sqm