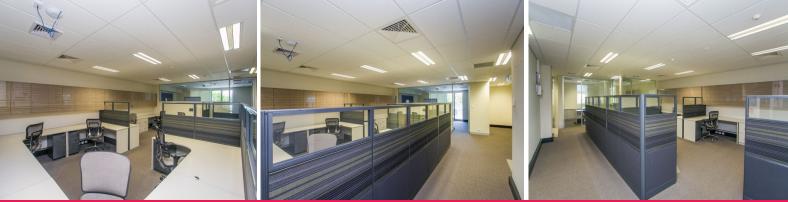

## THE BEST OFFICE ON MAIN STREET

This is simply the ultimate office available right now.

Occupy this prime first floor, street facing office which boasts a massive balcony and secure parking.

Within a stones throw of banks, post office, supermarket, multiple caf?'s & restaurants, newsagency and Snap Fitness centre (plus a bar for Friday afternoon ales).

Public transport available on Main St in addition to massive public car park at your front door. Only 10 -15 minutes from CBD and 2 mins to the Freeway.

- 4 car bays available

Offices FOR LEASE \$35,000 p.a. plus Outgoings and GST 145sqm