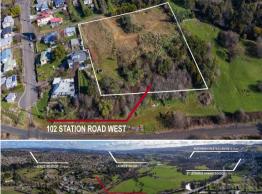

Lot 1/102 Station Road West, Norwood TAS 7250

Lot 1/102 Station Road, Norwood is an incredible block and is ready for the new owner to build the home of their dreams, with an incredible outlook over the farmlands surround the North Esk River and mountains in the distance.

Not to mention this could also appeal to the developers out there, with planning and development approval already

Land FOR SALE