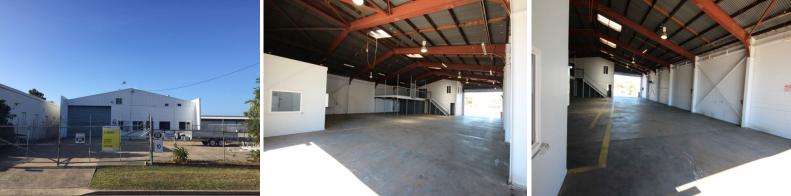

## High Quality Warehouse in Centre of Currajong

Easy access, great signage opportunities are just the beginning of what this industrial warehouse has to offer. Wide streets, 10 mins from anywhere this property has an impressive list of features :

-590m2 of clear span warehouse -80m2 air-conditioned offices over two levels -60m2 mezzanine storage -Large 3 phase power capacity -5 x 5 meter electric roller doors at the front & rear of the warehouse allowing drive through access -Fully concreted and security fenced site -50m2 covered wash down bay with oil separator and hoist -Separate staff room Industrial FOR LEASE