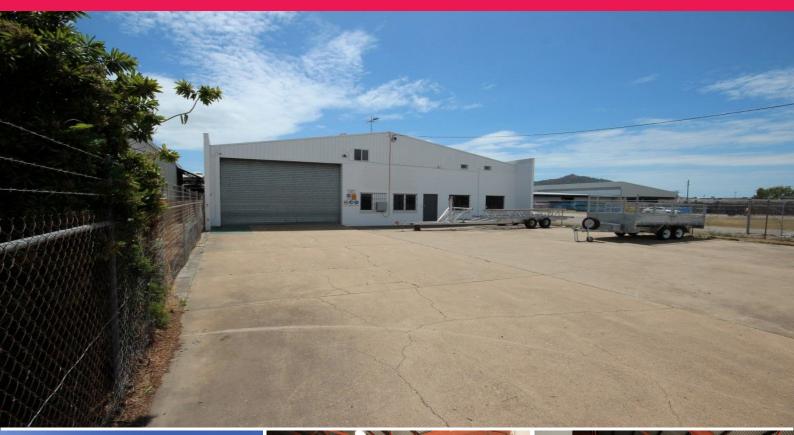

## High Quality Warehouse in Centre of Currajong

Easy access, great signage opportunities are just the beginning of what this industrial warehouse has to offer. Wide streets, 10 mins from anywhere this property has an impressive list of features :

-590m2 of clear span warehouse -80m2 air-conditioned offices over two levels -60m2 mezzanine storage -Large 3 phase power capacity -5 x 5 meter electric roller doors at the front & rear of the warehouse allowing drive through access -Fully concreted and security fenced site -50m2 covered wash down bay with oil separator and hoist -Separate staff room Industrial FOR LEASE