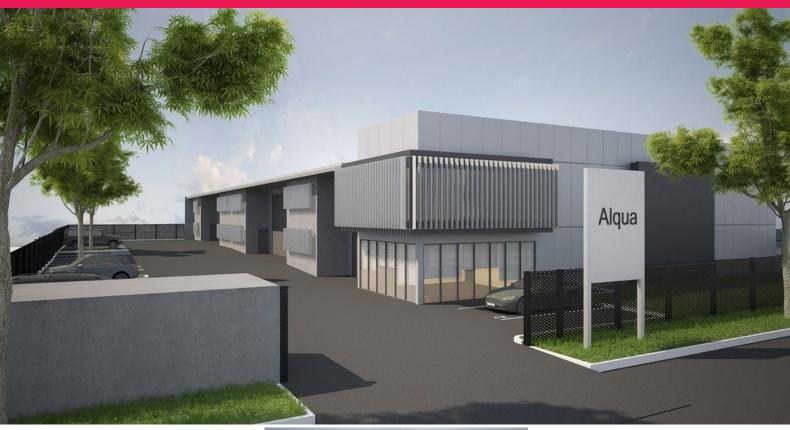

## **Quality Build in Industrial Location**

Raine&Horne Commercial is pleased to present this opportunity to secure brand new industrial units/Warehouses in the ever-popular Lucca Road precinct, offering:

- Sizes from 353m2
- Internal clearances from approx 6m
- Solar power, 10kW System saving up to \$3,000pa approx
- 3 Phase power available
- LED Highbay Lighting
- Property Directory Board with space for each unit
- NBN
- High roller door
- Excellent natural lighting
- High quality, up-spec

Industrial FOR SALE Contact Agent! 367sqm