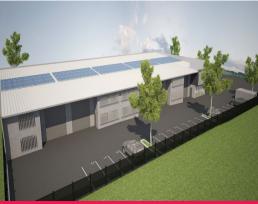

## **Quality Build in Industrial Location**

Raine&Horne Commercial is pleased to present this opportunity to secure brand new industrial units/Warehouses in the ever-popular Lucca Road precinct, offering:

- Sizes from 353m2
- Internal clearances from approx 6m
- Solar power, 10kW System saving up to \$3,000pa approx
- 3 Phase power available
- LED Highbay Lighting
- Property Directory Board with space for each unit
- NBN
- High roller door
- Excellent natural lighting
- High quality, up-spec

Industrial FOR SALE Contact Agent! 367sqm