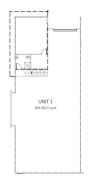

- Sizes from 353m2
- Internal clearances from approx 6m
- Solar power, 10kW System saving up to \$3,000pa approx
- 3 Phase power available
- LED Highbay Lighting
- Property Directory Board with space for each unit
- NBN
- High roller door
- Excellent natural lighting
- High quality, up-spec

Industrial FOR SALE Contact Agent! 367sqm