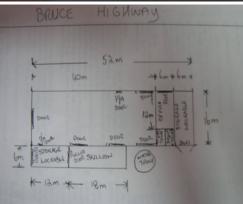

4999sq Metres of Land

1000sq Metres of Shed

50kms Nth of Mackay, 60kms Sth of Proserpine, 120kms to Closest Mine sites

Own personal advertising sign in front yard, 3 Sliding Doors with Access Ranging from 5-6metres in width and 5.2mtrs Height with re-inforced footings and slab. Was originally a heavy machinery workshop, Skillion 120m to south/east side, AC Office (approx 93sq metres with own toilet and show