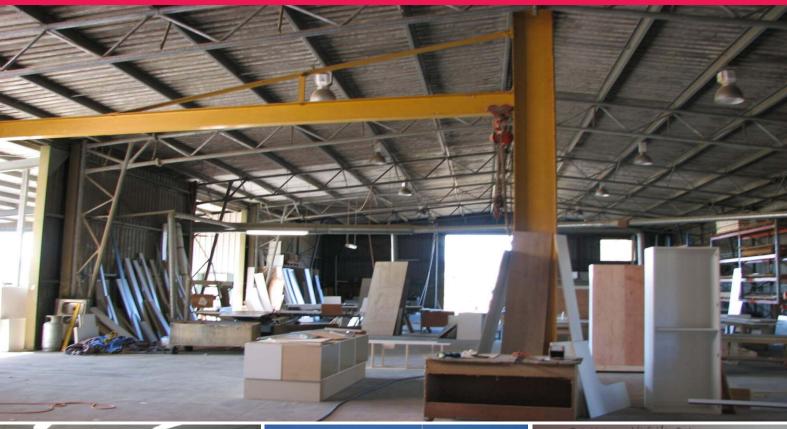

4999sq Metres of Land

1000sq Metres of Shed

50kms Nth of Mackay, 60kms Sth of Proserpine, 120kms to Closest Mine sites

Own personal advertising sign in front yard, 3 Sliding Doors with Access Ranging from 5-6metres in width and 5.2mtrs Height with re-inforced footings and slab. Was originally a heavy machinery workshop, Skillion 120m to south/east side, AC Office (approx 93sq metres with own toilet and show