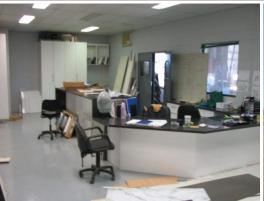

4999sq Metres of Land

1000sq Metres of Shed

50kms Nth of Mackay, 60kms Sth of Proserpine, 120kms to Closest Mine sites

Own personal advertising sign in front yard, 3 Sliding Doors with Access Ranging from 5-6metres in width and 5.2mtrs Height with re-inforced footings and slab. Was originally a heavy machinery workshop, Skillion 120m to south/east side, AC Office (approx 93sq metres with own toilet and show