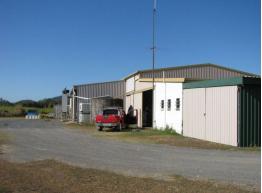

## **Industrial Shed with Highway Frontage**

Phone enquiries - please quote property ID 21511

Great Highway Frontage, 1000's of Vehicle pass by daily Excellent Opportunity for a Company in the Mining or farming industry to expand or start a business

4999sq Metres of Land

1000sq Metres of Shed

50kms Nth of Mackay, 60kms Sth of Proserpine, 120kms to Closest Mine sites

Own personal advertising sign in front yard, 3 Sliding Doors with Access Ranging from 5-6metres in width and 5.2mtrs Height with re-inforced footings and slab. Was originally a heavy machinery workshop, Skillion 120m to south/east side, AC Office (approx 93sq metres with own toilet and show