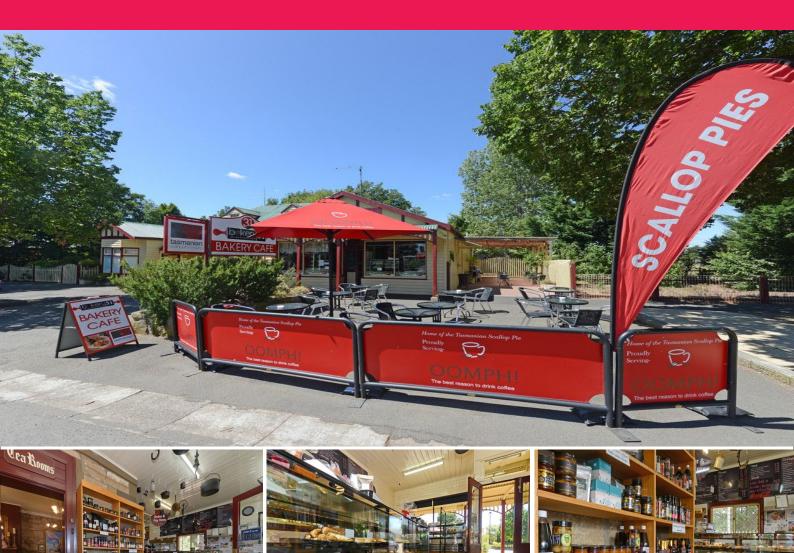

31 Church Street, Ross TAS 7209

Bakery 31 is home to the famous Tasmanian Scallop Pie Company and not only is a visiting location for tourists it also boasts a strong regular and repeat customer base.

Food/hospitality FOR SALE \$730,000