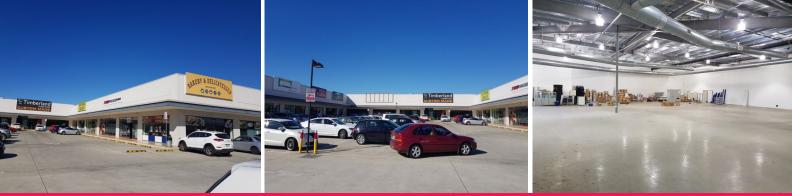

## **Busy Retail Centre**

Located across from DFO, on the corner of Iron Knob and Beaconsfield Streets, is this modern retail development. Offering a prime position with great exposure is this ~1,400sqm glass fronted tenancy with own amenities, air conditioning and rear loading bay.

There is also a large central car park for customers and a secure basement car park for staff. The area can be split depending on required size. Other tenants include Chemist warehouse, snap fitness 24-7, Sauvage Urban and many more.