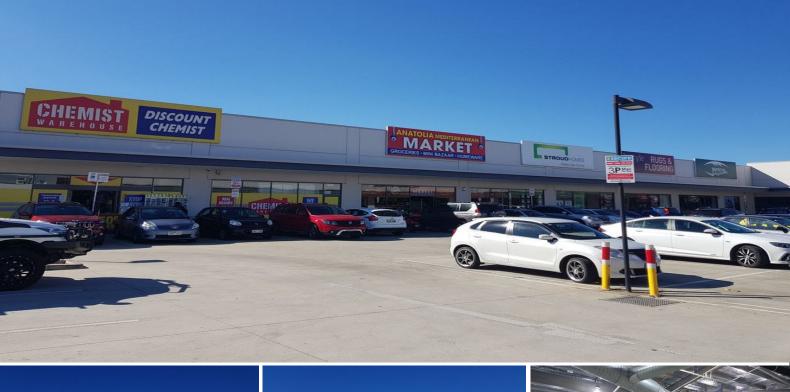

## **Busy Retail Centre**

Located across from DFO, on the corner of Iron Knob and Beaconsfield Streets, is this modern retail development. Offering a prime position with great exposure is this ~1,400sqm glass fronted tenancy with own amenities, air conditioning and rear loading bay.

There is also a large central car park for customers and a secure basement car park for staff. The area can be split depending on required size. Other tenants include Chemist warehouse, snap fitness 24-7, Sauvage Urban and many more.