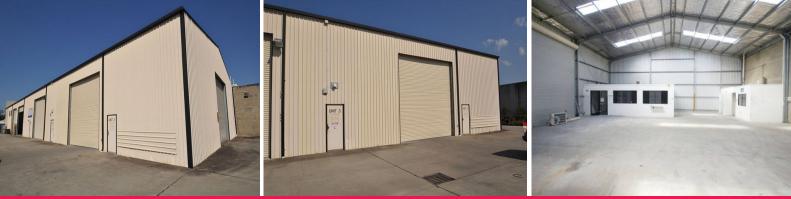

## LARGE INDUSTRIAL UNIT - ISLES ESTATE

Located in the popular Isles Industrial Estate is this well sized industrial unit. Good onsite parking and drive-thru access.

Additional key features of the tenancy include:

- Approx. 322.4m2
- Large air conditioned office
- Internal amenities
- Kitchenette
- Open industrial area with two (2) high clearance roller doors
- Good heavy vehicular access
- \*GST and/or outgoings may be applicable