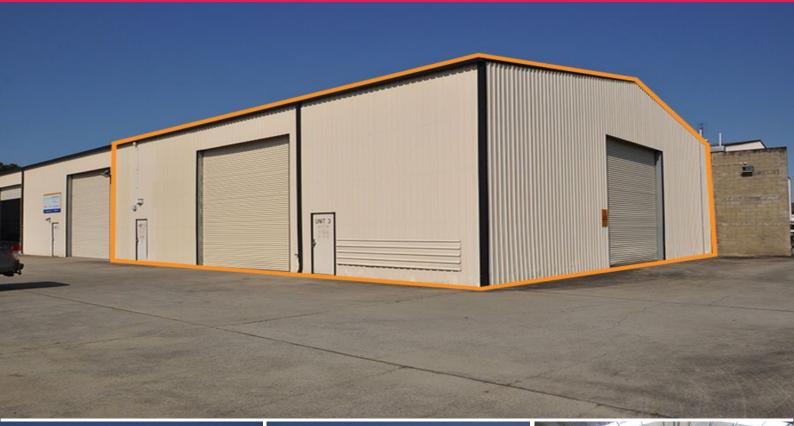

## LARGE INDUSTRIAL UNIT - ISLES ESTATE

Located in the popular Isles Industrial Estate is this well sized industrial unit. Good onsite parking and drive-thru access.

Additional key features of the tenancy include:

- Approx. 322.4m2
- Large air conditioned office
- Internal amenities
- Kitchenette
- Open industrial area with two (2) high clearance roller doors
- Good heavy vehicular access
- \*GST and/or outgoings may be applicable